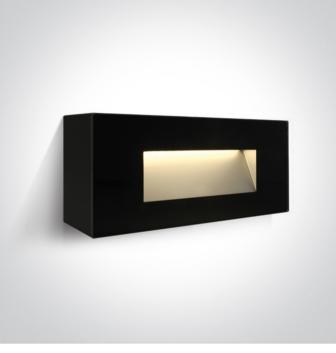

### 67076A/B/W

5W Glass SMD LED surface wall light, IP65.

AC LED

Complies with standard EN60598-1 and any other specific standards.

| Downloads              | Dimensions                     |
|------------------------|--------------------------------|
|                        | 55mm<br>   <br>80mm<br>  190mm |
| Physical Specification |                                |
| Item Group             | 14 Wall & Ceiling LED          |

| Order | Code |
|-------|------|

Colour

Family

Material

Shape

Length

|  | Ŭ                          |
|--|----------------------------|
|  | The Glass Face Wall Lights |
|  | 67076A/B/W                 |
|  | Black                      |
|  | Glass                      |
|  | Rectangular                |

190mm

| Width        | 80mm |
|--------------|------|
| Height       | 55mm |
| Surface Wall | Yes  |
| Indoor       | Yes  |
| Outdoor      | Yes  |