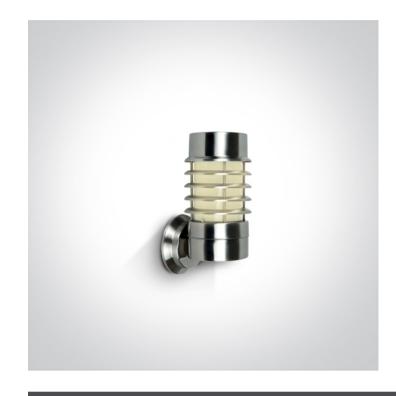

## **Product Datasheet**

www.1-light.eu

20 Garden & Underwater>The LED Bollards Range Die cast

67050

15W E27 IP44 for Garden illumination.

Supplied with non-dimmable LED driver.

Complies with standard EN60598-1 and any other specific standards.

## **Physical Specification**

| Item Group | 20 Garden & Underwater          |
|------------|---------------------------------|
| Family     | The LED Bollards Range Die cast |
| Order Code | 67050                           |
| Colour     | Stainless Steel                 |
| Material   | Stainless Steel                 |
| Shape      | Circular                        |
| Height     | 365mm                           |
|            |                                 |