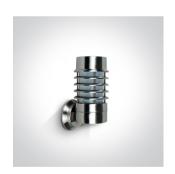

## **Product Datasheet**

www.1-light.eu

20 Garden & Underwater>The LED Bollards Range Die cast

67050



15W E27 IP44 for Garden illumination.

Supplied with non-dimmable LED driver.

Complies with standard EN60598-1 and any other specific standards.



Downloads





Dimensions



## Gallery



## **Physical Specification**

| Item Group | 20 Garden & Underwater          |
|------------|---------------------------------|
| Family     | The LED Bollards Range Die cast |
| Order Code | 67050                           |
| Colour     | Stainless Steel                 |
| Material   | Stainless Steel                 |
| Shape      | Circular                        |
| Height     | 365mm                           |
|            |                                 |

| Outdoor                    | Yes              |
|----------------------------|------------------|
| Adjustable                 | No               |
|                            |                  |
| Electrical Characteristics |                  |
| Gear                       | No               |
| Geal