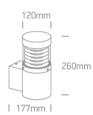

Downloads

Dimensions

## **Physical Specification**

| Item Group        | 20 Garden & Underwater          |
|-------------------|---------------------------------|
| Family            | The LED Bollards Range Die cast |
| Order Code        | 67036/G/W                       |
| Colour            | Grey                            |
| Material          | Die Cast                        |
| Diffuser Material | PC                              |
| Shape             | Circular                        |
| Height            | 260mm                           |
| Diameter          | 120mm                           |
| Surface Wall      | Yes                             |
| Outdoor           | Yes                             |
| Adjustable        | No                              |