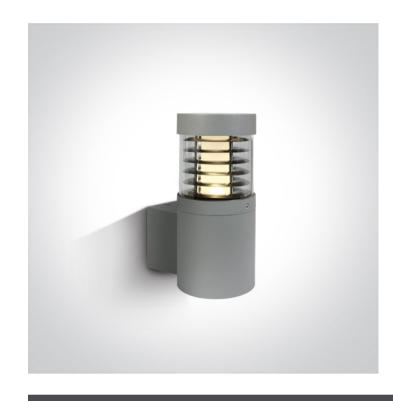

## **Product Datasheet**

20 Garden & Underwater>The LED Bollards Range Die cast

67036/G/W

12W LED Bollard, IP54 for Garden illumination.

Supplied with non-dimmable LED driver.

Complies with standard EN60598-1 and any other specific standards.

## **Physical Specification**

| Item Group        | 20 Garden & Underwater          |
|-------------------|---------------------------------|
| Family            | The LED Bollards Range Die cast |
| Order Code        | 67036/G/W                       |
| Colour            | Grey                            |
| Material          | Die Cast                        |
| Diffuser Material | PC                              |
| Shape             | Circular                        |
| Height            | 260mm                           |
| Diameter          | 120mm                           |
| Surface Wall      | Yes                             |
| Outdoor           | Yes                             |
| Adjustable        | No                              |