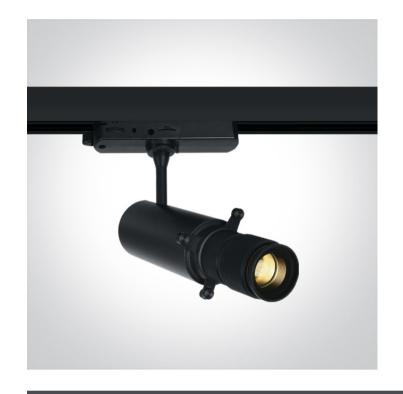

## 65668T/B/W

12W COB LED track spot with adjustable shape beam

Complete with 300mA driver.

Complies with standard EN60598-1 and any other specific standards.

#### **Physical Specification**

| Item Group | New 2023 Edition 2 |
|------------|--------------------|
| Family     | Track Lights       |
| Order Code | 65668T/B/W         |
| Colour     | Black              |
| Material   | Aluminium          |
| Shape      | Circular           |
| Height     | 205mm              |
|            |                    |

| Diameter                   | 47mm             |
|----------------------------|------------------|
| Track mounted              | Yes              |
| Indoor                     | Yes              |
| Adjustable                 | 2 Directions     |
|                            |                  |
| Electrical Characteristics |                  |
|                            |                  |
| Gear                       | Built In         |
| Eittin a. v. Dati van      |                  |
| Fitting + Driver           |                  |
| Input Voltage              | 220-240V         |
| 50 Hz                      | Yes              |
| 60 Hz                      | Yes              |
| Safety Class               |                  |
| Power(Watts)               | 12W              |
| IP Rating                  | IP20             |
| Light Source               | LED built in     |
| Dimmable                   | No               |
|                            |                  |
| Fitting                    |                  |
| Input Type                 | Constant Current |
| Input Current              | 300mA            |
| Voltage                    | 38V              |
| Safety Class               |                  |
| Power(Watts)               | 11,4W            |
| IP Rating                  | IP20             |
| Light Source               | LED built in     |
| LED Type                   | СОВ              |
| LED Brand                  | Cree             |
|                            |                  |
| Gear                       |                  |
| Gear Type                  | Led Driver       |
|                            |                  |