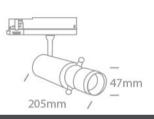

## 65668T/B/W

12W COB LED track spot with adjustable shape beam

Complete with 300mA driver.

Complies with standard EN60598-1 and any other specific standards.

#### **Physical Specification**

| Item Group | New 2023 Edition 2 |
|------------|--------------------|
| Family     | Track Lights       |
| Order Code | 65668T/B/W         |
| Colour     | Black              |
| Material   | Aluminium          |
| Shape      | Circular           |
| Height     | 205mm              |
|            |                    |

| Diameter                   | 47mm             |
|----------------------------|------------------|
| Track mounted              | Yes              |
| Indoor                     | Yes              |
| Adjustable                 | 2 Directions     |
|                            |                  |
| Electrical Characteristics |                  |
|                            |                  |
| Gear                       | Built In         |
| Eittin a. v. Dati van      |                  |
| Fitting + Driver           |                  |
| Input Voltage              | 220-240V         |
| 50 Hz                      | Yes              |
| 60 Hz                      | Yes              |
| Safety Class               |                  |
| Power(Watts)               | 12W              |
| IP Rating                  | IP20             |
| Light Source               | LED built in     |
| Dimmable                   | No               |
|                            |                  |
| Fitting                    |                  |
| Input Type                 | Constant Current |
| Input Current              | 300mA            |
| Voltage                    | 38V              |
| Safety Class               |                  |
| Power(Watts)               | 11,4W            |
| IP Rating                  | IP20             |
| Light Source               | LED built in     |
| LED Type                   | СОВ              |
| LED Brand                  | Cree             |
|                            |                  |
| Gear                       |                  |
| Gear Type                  | Led Driver       |
|                            |                  |