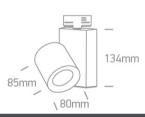

# Physical Specification

| Item Group | 10 Track Spots       |
|------------|----------------------|
| Family     | The GU10 Track Spots |
| Order Code | 65519T/W             |
| Colour     | White                |
| Material   | Aluminium            |
| Shape      | Circular             |
| Height     | 85mm                 |
|            |                      |

| Diameter                 | 80mm<br>         |
|--------------------------|------------------|
| Track mounted            | Yes              |
| Indoor                   | Yes              |
| Adjustable               | 2 Directions     |
|                          |                  |
| ectrical Characteristics |                  |
|                          |                  |
| Gear                     | No               |
|                          |                  |
| Fitting + Driver         |                  |
| Input Voltage            | 100-240V         |
| 50 Hz                    | Yes              |
| 60 Hz                    | Yes              |
| Safety Class             |                  |
| Power(Watts)             | 20W              |
| IP Rating                | IP20             |
| Light Source             | Replaceable lamp |
| Lamp Holder              | GU10             |
| Number of Lamps          | 11               |
| Dimmable                 | N/A              |
| F Mark                   | F                |
|                          |                  |
| umination Data           |                  |
|                          |                  |
| Illumination Diagram     |                  |
|                          |                  |
| acking Info              |                  |
| Box Length               | 21cm             |
| Box Width                | 10cm             |
| Box Height               | 13cm             |
|                          |                  |
| Box Weight               | 0,633Kg          |