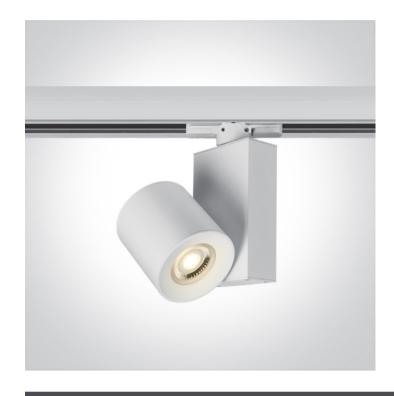

# **Product Datasheet**

www.1-light.eu

10 Track Spots>The GU10 Track Spots

65519T/W

20W GU10 MR16 Track Spot Range.

Complies with standard EN60598-1 and any other specific standards.

Downloads

Dimensions

# Physical Specification

| Item Group | 10 Track Spots       |
|------------|----------------------|
| Family     | The GU10 Track Spots |
| Order Code | 65519T/W             |
| Colour     | White                |
| Material   | Aluminium            |
| Shape      | Circular             |
| Height     | 85mm                 |
|            |                      |

| Diameter                 | 80mm<br>         |
|--------------------------|------------------|
| Track mounted            | Yes              |
| Indoor                   | Yes              |
| Adjustable               | 2 Directions     |
|                          |                  |
| ectrical Characteristics |                  |
|                          |                  |
| Gear                     | No               |
|                          |                  |
| Fitting + Driver         |                  |
| Input Voltage            | 100-240V         |
| 50 Hz                    | Yes              |
| 60 Hz                    | Yes              |
| Safety Class             |                  |
| Power(Watts)             | 20W              |
| IP Rating                | IP20             |
| Light Source             | Replaceable lamp |
| Lamp Holder              | GU10             |
| Number of Lamps          | 11               |
| Dimmable                 | N/A              |
| F Mark                   | F                |
|                          |                  |
| umination Data           |                  |
|                          |                  |
| Illumination Diagram     |                  |
|                          |                  |
| acking Info              |                  |
| Box Length               | 21cm             |
| Box Width                | 10cm             |
| Box Height               | 13cm             |
|                          |                  |
| Box Weight               | 0,633Kg          |