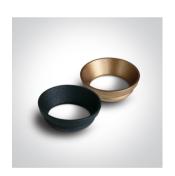

## **Product Datasheet**

www.1-light.eu

New 2023 Edition 2>Wall & Ceiling

65205E/W

2x10W MR16 GU10 Dark Light Adjustable Ceiling Light.

Complete with black and brass reflectors.

Complies with standard EN60598-1 and any other specific standards.