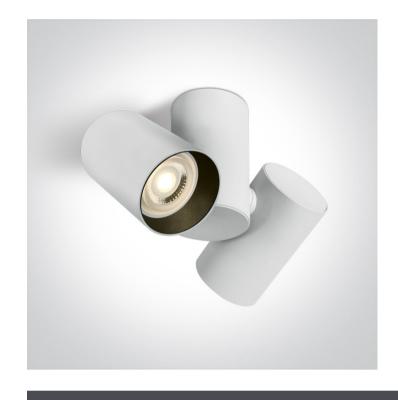

## **Product Datasheet**

www.1-light.eu

New 2023 Edition 2>Wall & Ceiling

65205E/W

2x10W MR16 GU10 Dark Light Adjustable Ceiling Light.

Complete with black and brass reflectors.

Complies with standard EN60598-1 and any other specific standards.

## **Physical Specification**

| Item Group | New 2023 Edition 2 |
|------------|--------------------|
| Family     | Wall & Ceiling     |
| Order Code | 65205E/W           |
| Colour     | White              |
| Material   | Aluminium          |
| Shape      | Circular           |
| Height     | 95mm               |
|            |                    |

| Diameter                   | 58mm             |
|----------------------------|------------------|
| Surface Ceiling            | Yes              |
| Surface Wall               | Yes              |
| Indoor                     | Yes              |
| Adjustable                 | 1 Direction      |
|                            |                  |
| Electrical Characteristics |                  |
|                            |                  |
| Gear                       | No               |
| Fitting + Driver           |                  |
| Fitting + Driver           |                  |
| Input Voltage              | 100-240V         |
| 50 Hz                      | Yes              |
| 60 Hz                      | Yes              |
| Safety Class               |                  |
| Power(Watts)               | 2x10W            |
| IP Rating                  | IP20             |
| Light Source               | Replaceable lamp |
| Lamp Holder                | GU10             |
| Number of Lamps            | 2                |
| Dimmable                   | N/A              |
| F Mark                     | F                |
|                            |                  |
| Illumination Data          |                  |
| Illumination Diagram       |                  |
| Illumination Diagram       | Vac              |
| Dark Light                 | Yes              |
|                            |                  |
| Packing Info               |                  |
| Pcs/Carton                 | 12               |
| Barcode                    | 5291889076278    |
| HS Code                    | 9405413990       |
|                            |                  |