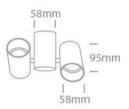

## **Physical Specification**

| Item Group | New 2023 Edition 2 |
|------------|--------------------|
| Family     | Wall & Ceiling     |
| Order Code | 65205E/W           |
| Colour     | White              |
| Material   | Aluminium          |
| Shape      | Circular           |
| Height     | 95mm               |
|            |                    |

| Diameter                   | 58mm             |
|----------------------------|------------------|
| Surface Ceiling            | Yes              |
| Surface Wall               | Yes              |
| Indoor                     | Yes              |
| Adjustable                 | 1 Direction      |
|                            |                  |
| Electrical Characteristics |                  |
|                            |                  |
| Gear                       | No               |
| Fitting + Driver           |                  |
| Fitting + Driver           |                  |
| Input Voltage              | 100-240V         |
| 50 Hz                      | Yes              |
| 60 Hz                      | Yes              |
| Safety Class               |                  |
| Power(Watts)               | 2x10W            |
| IP Rating                  | IP20             |
| Light Source               | Replaceable lamp |
| Lamp Holder                | GU10             |
| Number of Lamps            | 2                |
| Dimmable                   | N/A              |
| F Mark                     | F                |
|                            |                  |
| Illumination Data          |                  |
| Illumination Diagram       |                  |
| Illumination Diagram       | Vac              |
| Dark Light                 | Yes              |
|                            |                  |
| Packing Info               |                  |
| Pcs/Carton                 | 12               |
| Barcode                    | 5291889076278    |
| HS Code                    | 9405413990       |
|                            |                  |