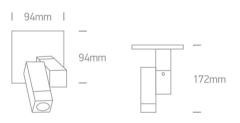

#### **Physical Specification**

| Item Group      | 14 Wall & Ceiling LED                |
|-----------------|--------------------------------------|
| Family          | Indoor Mini Series Natural aluminium |
| Order Code      | 65102/W                              |
| Colour          | Aluminium                            |
| Material        | Natural Aluminium                    |
| Shape           | Rectangular                          |
| Length          | 94mm                                 |
| Width           | 94mm                                 |
| Height          | 172mm                                |
| Surface Ceiling | Yes                                  |
| Surface Wall    | Yes                                  |
| Indoor          | Yes                                  |