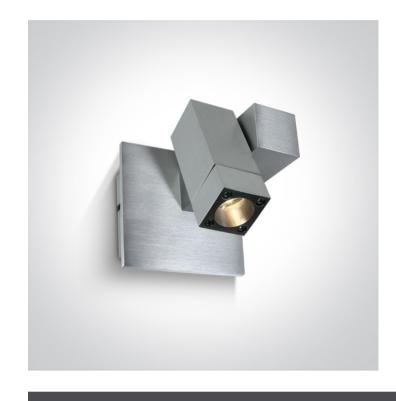

### **Product Datasheet**

14 Wall & Ceiling LED>Indoor Mini Series Natural aluminium

65102/W

1W LED Indoor Mini Series, IP20.

Supplied with non-dimmable LED driver.

Complies with standard EN60598-1 and any other specific standards.

#### **Physical Specification**

| Item Group      | 14 Wall & Ceiling LED                |
|-----------------|--------------------------------------|
| Family          | Indoor Mini Series Natural aluminium |
| Order Code      | 65102/W                              |
| Colour          | Aluminium                            |
| Material        | Natural Aluminium                    |
| Shape           | Rectangular                          |
| Length          | 94mm                                 |
| Width           | 94mm                                 |
| Height          | 172mm                                |
| Surface Ceiling | Yes                                  |
| Surface Wall    | Yes                                  |
| Indoor          | Yes                                  |