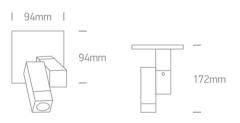

#### **Physical Specification**

| Item Group      | 14 Wall & Ceiling LED                |
|-----------------|--------------------------------------|
| Family          | Indoor Mini Series Natural aluminium |
| Order Code      | 65102/D                              |
| Colour          | Aluminium                            |
| Material        | Natural Aluminium                    |
| Shape           | Rectangular                          |
| Length          | 94mm                                 |
| Width           | 94mm                                 |
| Height          | 172mm                                |
| Surface Ceiling | Yes                                  |
| Surface Wall    | Yes                                  |
| Indoor          | Yes                                  |