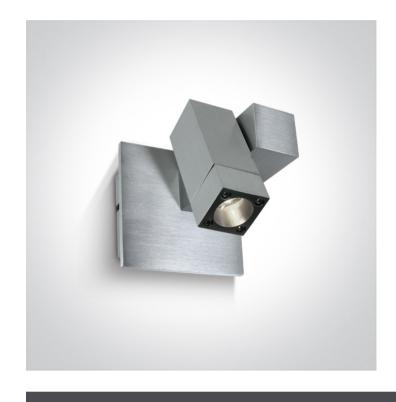

## **Product Datasheet**

14 Wall & Ceiling LED>Indoor Mini Series Natural aluminium

65102/D

1W LED indoor Mini Series, IP20.

Supplied with non-dimmable LED driver.

Complies with standard EN60598-1 and any other specific standards.

#### **Physical Specification**

| Item Group      | 14 Wall & Ceiling LED                |
|-----------------|--------------------------------------|
| Family          | Indoor Mini Series Natural aluminium |
| Order Code      | 65102/D                              |
| Colour          | Aluminium                            |
| Material        | Natural Aluminium                    |
| Shape           | Rectangular                          |
| Length          | 94mm                                 |
| Width           | 94mm                                 |
| Height          | 172mm                                |
| Surface Ceiling | Yes                                  |
| Surface Wall    | Yes                                  |
| Indoor          | Yes                                  |