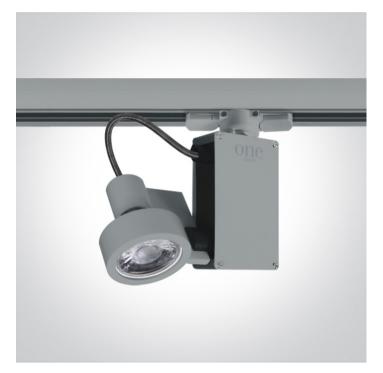

### 65019T/G

50W MR16 GU10 Box Series Track Spots .

Complies with standard EN60598-1 and any other specific standards.

| Downloads | Dimensions |
|-----------|------------|
|           |            |
|           | l 140mm l  |

#### **Physical Specification**

Item Group

10 Track Spots

| Family     | Box Series Track Spots |
|------------|------------------------|
| Order Code | 65019T/G               |
| Colour     | Grey                   |
| Material   | Die Cast               |
| Shape      | Rectangular            |
| Length     | 140mm                  |

| Height        | 160mm        |
|---------------|--------------|
| Track mounted | Yes          |
| Indoor        | Yes          |
| Adjustable    | 2 Directions |

#### **Electrical Characteristics**

| Gear             | No               |
|------------------|------------------|
|                  |                  |
| Fitting + Driver |                  |
| Input Voltage    | 100-240V         |
| 50 Hz            | Yes              |
| 60 Hz            | Yes              |
| Safety Class     |                  |
| Power(Watts)     | 50W              |
| IP Rating        | IP20             |
| Light Source     | Replaceable lamp |
| Lamp Holder      | GU10             |
| Number of Lamps  | 1                |
| Dimmable         | N/A              |
| F Mark           | F                |