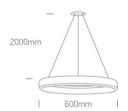

#### **Physical Specification**

| Item Group        | New 2020 Edition 2 |
|-------------------|--------------------|
| Family            | Decorative         |
| Order Code        | 63114/B/W          |
| Colour            | Black              |
| Material          | Metal              |
| Diffuser Material | Plastic            |
| Shape             | Circular           |
| Height            | 2000mm             |
| Diameter          | 600mm              |
| Suspended Ceiling | Yes                |
| Indoor            | Yes                |
| Adjustable        | No                 |