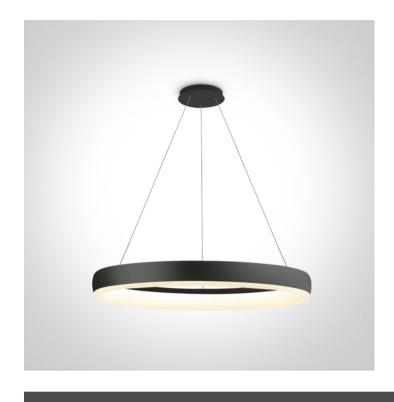

## 63114/B/W

40W LED Pendant , IP20 suitable for residential and commercial application .

Complete with 1300mA driver.

Complies with standard EN60598-1 and any other specific standards.

Downloads

Dimensions

#### **Physical Specification**

| Item Group        | New 2020 Edition 2 |
|-------------------|--------------------|
| Family            | Decorative         |
| Order Code        | 63114/B/W          |
| Colour            | Black              |
| Material          | Metal              |
| Diffuser Material | Plastic            |
| Shape             | Circular           |
| Height            | 2000mm             |
| Diameter          | 600mm              |
| Suspended Ceiling | Yes                |
| Indoor            | Yes                |
| Adjustable        | No                 |