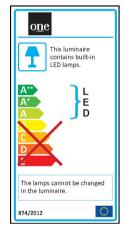

| Rectangular                          |
| Length          | 120mm                                |
| Width           | 120mm                                |
| Height          | 75mm                                 |
| Surface Ceiling | Yes                                  |
| Indoor          | Yes                                  |
| Adjustable      | 2 Directions                         |

No

Plastic

Cable

Safety Class

Housing Material

**Output Terminal** 

Dimmable

### Illumination Data

| Colour Temperature   | 6000K |
|----------------------|-------|
| Beam Angle           | 15°   |
| Illumination Diagram |       |

### Packing Info

| Pcs/Carton | 20            |
|------------|---------------|
| Barcode    | 5291889006756 |
| HS Code    | 9405409900    |

## Energy Label



# Certification & Warranty

| Warranty       | 2 Years |
|----------------|---------|
| Weee Directive | Yes     |

# switch to one light!