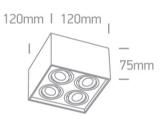

### **Physical Specification**

| Item Group      | 14 Wall & Ceiling LED                |
|-----------------|--------------------------------------|
| Family          | Indoor Mini Series Natural aluminium |
| Order Code      | 62401AL/D/15                         |
| Colour          | Aluminium                            |
| Material        | Natural Aluminium                    |
| Shape           | Rectangular                          |
| Length          | 120mm                                |
| Width           | 120mm                                |
| Height          | 75mm                                 |
| Surface Ceiling | Yes                                  |
| Indoor          | Yes                                  |
| Adjustable      | 2 Directions                         |