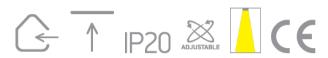

# **Product Datasheet**

14 Wall & Ceiling LED>Indoor Mini Series Natural aluminium

62401AL/D/15

4x1W LED Indoor Mini Series, IP20.

Supplied with non-dimmable LED driver.

Complies with standard EN60598-1 and any other specific standards.

### **Physical Specification**

| Item Group      | 14 Wall & Ceiling LED                |
|-----------------|--------------------------------------|
| Family          | Indoor Mini Series Natural aluminium |
| Order Code      | 62401AL/D/15                         |
| Colour          | Aluminium                            |
| Material        | Natural Aluminium                    |
| Shape           | Rectangular                          |
| Length          | 120mm                                |
| Width           | 120mm                                |
| Height          | 75mm                                 |
| Surface Ceiling | Yes                                  |
| Indoor          | Yes                                  |
| Adjustable      | 2 Directions                         |

No

Plastic

Cable

Safety Class

Housing Material

**Output Terminal** 

Dimmable