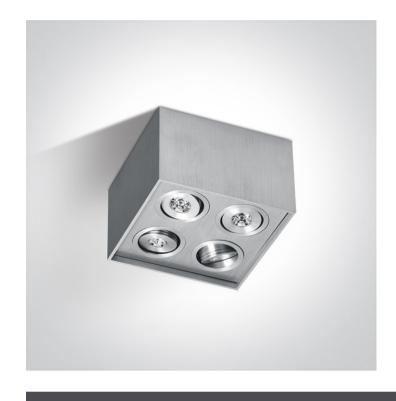

# **Product Datasheet**

14 Wall & Ceiling LED>Indoor Mini Series Natural aluminium

62401AL/D/15

4x1W LED Indoor Mini Series, IP20.

Supplied with non-dimmable LED driver.

Complies with standard EN60598-1 and any other specific standards.

### **Physical Specification**

| Item Group      | 14 Wall & Ceiling LED                |
|-----------------|--------------------------------------|
| Family          | Indoor Mini Series Natural aluminium |
| Order Code      | 62401AL/D/15                         |
| Colour          | Aluminium                            |
| Material        | Natural Aluminium                    |
| Shape           | Rectangular                          |
| Length          | 120mm                                |
| Width           | 120mm                                |
| Height          | 75mm                                 |
| Surface Ceiling | Yes                                  |
| Indoor          | Yes                                  |
| Adjustable      | 2 Directions                         |