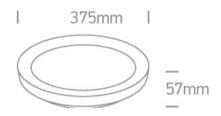

#### Dimensions

#### **Physical Specification**

| Item Group      | 15 Plafo                 |
|-----------------|--------------------------|
| Family          | The LED Decorative Plafo |
| Order Code      | 62130L/B/W               |
| Colour          | Black                    |
| Material        | Aluminium                |
| Shape           | Circular                 |
| Height          | 57mm                     |
| Diameter        | 375mm                    |
| Surface Ceiling | Yes                      |
| Indoor          | Yes                      |
| Adjustable      | No                       |