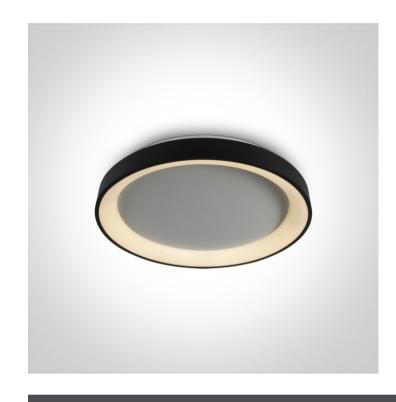

## 62130L/B/W

30W LED Decorative Plafo, IP20, suitable for residential and commercial application.

Complete with 750mA driver.

Complies with standard EN60598-1 and any other specific standards.

Downloads

#### **Physical Specification**

| Item Group      | 15 Plafo                 |
|-----------------|--------------------------|
| Family          | The LED Decorative Plafo |
| Order Code      | 62130L/B/W               |
| Colour          | Black                    |
| Material        | Aluminium                |
| Shape           | Circular                 |
| Height          | 57mm                     |
| Diameter        | 375mm                    |
| Surface Ceiling | Yes                      |
| Indoor          | Yes                      |
| Adjustable      | No                       |