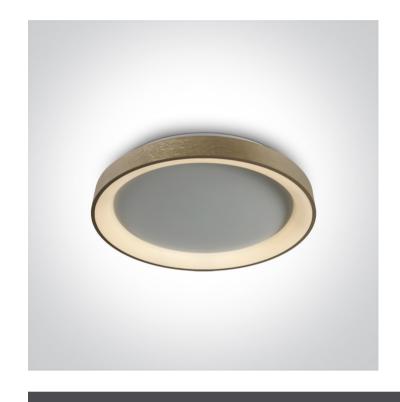

### 62130L/BGL/W

30W LED Decorative Plafo, IP20, suitable for residential and commercial application.

Complete with 750mA driver.

Complies with standard EN60598-1 and any other specific standards.

Downloads

#### **Physical Specification**

| Item Group      | 15 Plafo                 |
|-----------------|--------------------------|
| Family          | The LED Decorative Plafo |
| Order Code      | 62130L/BGL/W             |
| Colour          | Brushed Gold             |
| Material        | Aluminium                |
| Shape           | Circular                 |
| Height          | 57mm                     |
| Diameter        | 375mm                    |
| Surface Ceiling | Yes                      |
| Indoor          | Yes                      |
| Adjustable      | No                       |