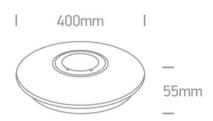

#### Dimensions

#### **Physical Specification**

| Item Group        | 14 Plafo                 |
|-------------------|--------------------------|
| Family            | Indoor LED & Music Plafo |
| Order Code        | 62025                    |
| Colour            | White                    |
| Material          | Aluminium                |
| Diffuser Material | PC                       |
| Shape             | Circular                 |
| Height            | 55mm                     |
| Diameter          | 400mm                    |
| Surface Ceiling   | Yes                      |
| Indoor            | Yes                      |
| Adjustable        | No                       |