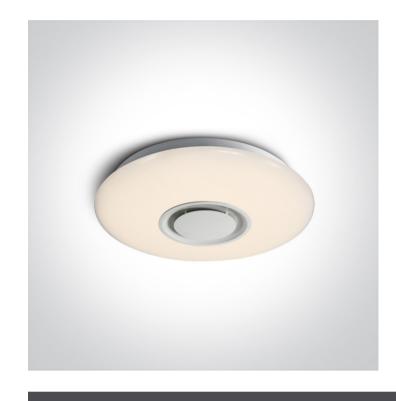

## 14 Plafo>Indoor LED & Music Plafo

62025

24W LED slim plafo light with bluetooth speaker Dimmable +Variable CCT + RGB IP20, suitable for residential and commercial application.

Supplied with non-dimmable LED driver.

#### **Physical Specification**

| Item Group        | 14 Plafo                 |
|-------------------|--------------------------|
| Family            | Indoor LED & Music Plafo |
| Order Code        | 62025                    |
| Colour            | White                    |
| Material          | Aluminium                |
| Diffuser Material | PC                       |
| Shape             | Circular                 |
| Height            | 55mm                     |
| Diameter          | 400mm                    |
| Surface Ceiling   | Yes                      |
| Indoor            | Yes                      |
| Adjustable        | No                       |