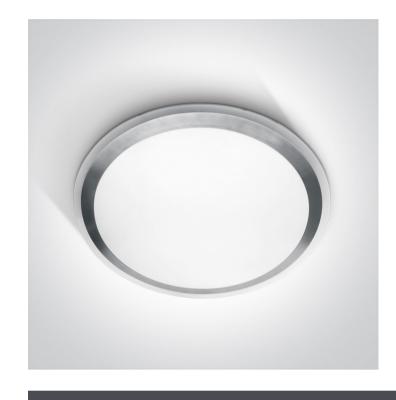

## **Product Datasheet**

15 Plafo>Decorative LED Plafo Metal + PC

62014/G

Decorative LED Plafo with frosted ring.

Complies with standard EN60598-1 and any other specific standards.

Downloads

Dimensions

## **Physical Specification**

| Product Type      | Gear                            |
|-------------------|---------------------------------|
| Item Group        | 15 Plafo                        |
| Family            | Decorative LED Plafo Metal + PC |
| Order Code        | 62014/G                         |
| Colour            | Grey                            |
| Material          | Metal                           |
| Diffuser Material | PC                              |
| Shape             | Circular                        |
| Height            | 110mm                           |
| Diameter          | 530mm                           |
| Surface Ceiling   | Yes                             |
| Indoor            | Yes                             |