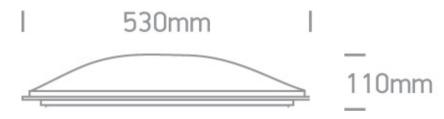

## **Product Datasheet**

15 Plafo>Decorative LED Plafo Metal + PC

62014/G

Decorative LED Plafo with frosted ring.

Complies with standard EN60598-1 and any other specific standards.

Downloads

Dimensions

## **Physical Specification**

| Product Type      | Gear                            |
|-------------------|---------------------------------|
| Item Group        | 15 Plafo                        |
| Family            | Decorative LED Plafo Metal + PC |
| Order Code        | 62014/G                         |
| Colour            | Grey                            |
| Material          | Metal                           |
| Diffuser Material | PC                              |
| Shape             | Circular                        |
| Height            | 110mm                           |
| Diameter          | 530mm                           |
| Surface Ceiling   | Yes                             |
| Indoor            | Yes                             |