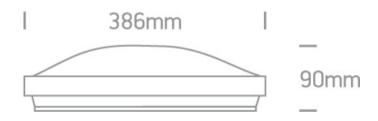

## **Physical Specification**

| Item Group        | 15 Plafo                        |
|-------------------|---------------------------------|
| Family            | Decorative LED Plafo Metal + PC |
| Order Code        | 62010/G/V                       |
| Colour            | Violet                          |
| Material          | Metal                           |
| Diffuser Material | PC                              |
| Shape             | Circular                        |
| Height            | 90mm                            |
| Diameter          | 386mm                           |
| Surface Ceiling   | Yes                             |
| Indoor            | Yes                             |
| Adjustable        | No                              |