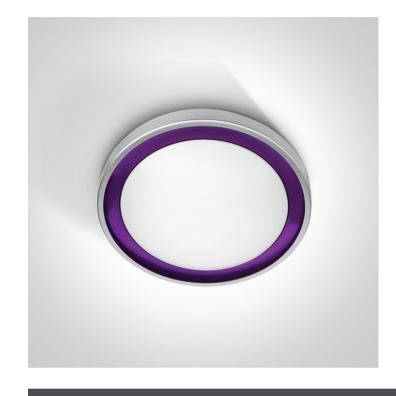

## **Product Datasheet**

15 Plafo>Decorative LED Plafo Metal + PC

62010/G/V

Decorative LED Plafo with violet ring.

Complies with standard EN60598-1 and any other specific standards.

Downloads

Dimensions

## **Physical Specification**

| Item Group        | 15 Plafo                        |
|-------------------|---------------------------------|
| Family            | Decorative LED Plafo Metal + PC |
| Order Code        | 62010/G/V                       |
| Colour            | Violet                          |
| Material          | Metal                           |
| Diffuser Material | PC                              |
| Shape             | Circular                        |
| Height            | 90mm                            |
| Diameter          | 386mm                           |
| Surface Ceiling   | Yes                             |
| Indoor            | Yes                             |
| Adjustable        | No                              |