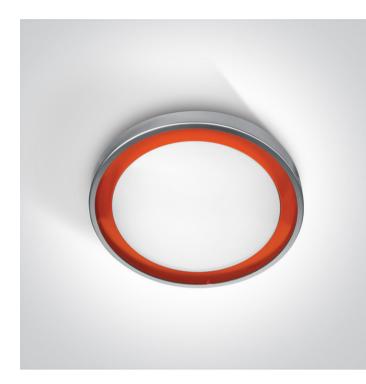

### 62010/G/OR

Decorative LED Plafo with orange ring.

Complies with standard EN60598-1 and any other specific standards.

| Downloads<br>IES IO IES | Dimensions                      |
|-------------------------|---------------------------------|
| Physical Specification  |                                 |
| Item Group              | 15 Plafo                        |
| Family                  | Decorative LED Plafo Metal + PC |
| Order Code              | 62010/G/OR                      |
| Colour                  | Orange                          |
| Material                | Metal                           |
| Diffuser Material       | PC                              |
| Shape                   | Circular                        |
|                         |                                 |

| Height          | 90mm  |
|-----------------|-------|
| Diameter        | 386mm |
| Surface Ceiling | Yes   |
| Indoor          | Yes   |
| Adjustable      | No    |

| Gear             | No               |
|------------------|------------------|
|                  |                  |
| Fitting + Driver |                  |
| Input Voltage    | 220-240V         |
| 50 Hz            | Yes              |
| 60 Hz            | Yes              |
| Safety Class     |                  |
| Power(Watts)     | 11W              |
| IP Rating        | IP20             |
| Light Source     | Replaceable lamp |
| Number of Lamps  | 1                |
| Dimmable         | N/A              |
| F Mark           | F                |