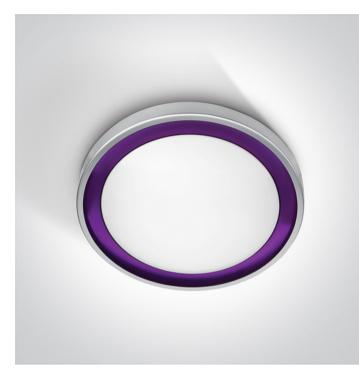

### 62010A/G/V

Decorative LED Plafo with violet ring.

Complies with standard EN60598-1 and any other specific standards.

| Downloads              | Dimensions      |
|------------------------|-----------------|
|                        | 526mm  <br>90mm |
| Physical Specification |                 |

| Product Type      | Gear                            |
|-------------------|---------------------------------|
| Item Group        | 15 Plafo                        |
| Family            | Decorative LED Plafo Metal + PC |
| Order Code        | 62010A/G/V                      |
| Colour            | Violet                          |
| Material          | Metal                           |
| Diffuser Material | PC                              |

| Shape           | Circular |
|-----------------|----------|
| Height          | 90mm     |
| Diameter        | 526mm    |
| Surface Ceiling | Yes      |
| Indoor          | Yes      |