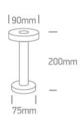

Downloads

Dimensions

## **Physical Specification**

| Item Group           | New 2022 Edition 3 |
|----------------------|--------------------|
| Family               | Decorative         |
| Order Code           | 61092/GL           |
| Colour               | Gold               |
| Material             | Die Cast           |
| Shape                | Circular           |
| Height               | 200mm              |
| Diameter             | 90mm               |
| Surface Floor/Ground | Yes                |
| Indoor               | Yes                |
| Outdoor              | Yes                |
| Adjustable           | No                 |