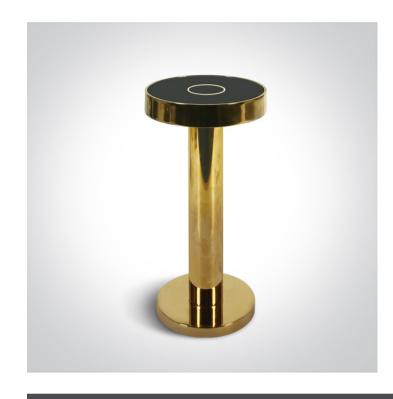

## New 2022 Edition 3>Decorative

61092/GL

Rechargeable stepless dimmable table lamp suitable for indoor/outdoor use, IP65.

Charging time 6,5Hrs Working time 10Hrs (100%)

Complies with standard EN60598-1 and any other specific standards.

## **Physical Specification**

| Item Group           | New 2022 Edition 3 |
|----------------------|--------------------|
| Family               | Decorative         |
| Order Code           | 61092/GL           |
| Colour               | Gold               |
| Material             | Die Cast           |
| Shape                | Circular           |
| Height               | 200mm              |
| Diameter             | 90mm               |
| Surface Floor/Ground | Yes                |
| Indoor               | Yes                |
| Outdoor              | Yes                |
| Adjustable           | No                 |