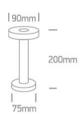

Downloads

Dimensions

## **Physical Specification**

| Item Group           | New 2022 Edition 3 |
|----------------------|--------------------|
| Family               | Decorative         |
| Order Code           | 61092/B            |
| Colour               | Black              |
| Material             | Die Cast           |
| Shape                | Circular           |
| Height               | 200mm              |
| Diameter             | 90mm               |
| Surface Floor/Ground | Yes                |
| Indoor               | Yes                |
| Outdoor              | Yes                |
| Adjustable           | No                 |