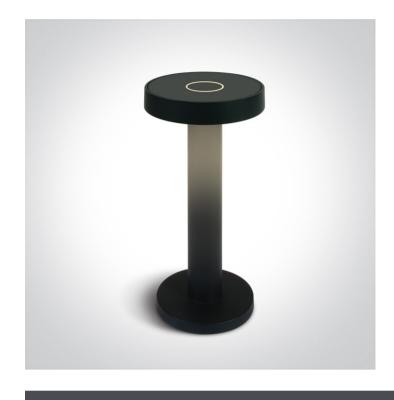

## New 2022 Edition 3>Decorative

61092/B

Rechargeable stepless dimmable table lamp suitable for indoor/outdoor use, IP65.

Charging time 6,5Hrs Working time 10Hrs (100%)

Complies with standard EN60598-1 and any other specific standards.

## **Physical Specification**

| Item Group           | New 2022 Edition 3 |
|----------------------|--------------------|
| Family               | Decorative         |
| Order Code           | 61092/B            |
| Colour               | Black              |
| Material             | Die Cast           |
| Shape                | Circular           |
| Height               | 200mm              |
| Diameter             | 90mm               |
| Surface Floor/Ground | Yes                |
| Indoor               | Yes                |
| Outdoor              | Yes                |
| Adjustable           | No                 |