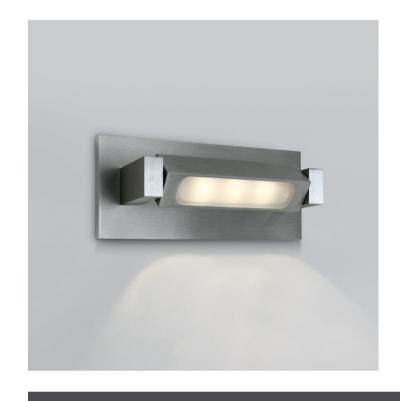

## **Product Datasheet**

14 Wall & Ceiling LED>Decorative Indoor Wall Lights Aluminium

60034/AL/W

3x1W LED Decorative Indoor Wall Light

Complete with non-dimmable LED driver.

Complies with standard EN60598-1 and any other specific standards.

#### **Physical Specification**

| Item Group   | 14 Wall & Ceiling LED                   |
|--------------|-----------------------------------------|
| Family       | Decorative Indoor Wall Lights Aluminium |
| Order Code   | 60034/AL/W                              |
| Colour       | Aluminium                               |
| Material     | Natural Aluminium                       |
| Shape        | Rectangular                             |
| Length       | 200mm                                   |
| Width        | 80mm                                    |
| Height       | 70mm                                    |
| Surface Wall | Yes                                     |
| Indoor       | Yes                                     |
| Adjustable   | No                                      |