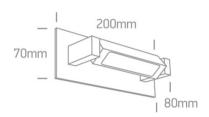

Downloads

Dimensions

#### **Physical Specification**

| Item Group   | 14 Wall & Ceiling LED                   |
|--------------|-----------------------------------------|
| Family       | Decorative Indoor Wall Lights Aluminium |
| Order Code   | 60034/AL/W                              |
| Colour       | Aluminium                               |
| Material     | Natural Aluminium                       |
| Shape        | Rectangular                             |
| Length       | 200mm                                   |
| Width        | 80mm                                    |
| Height       | 70mm                                    |
| Surface Wall | Yes                                     |
| Indoor       | Yes                                     |
| Adjustable   | No                                      |