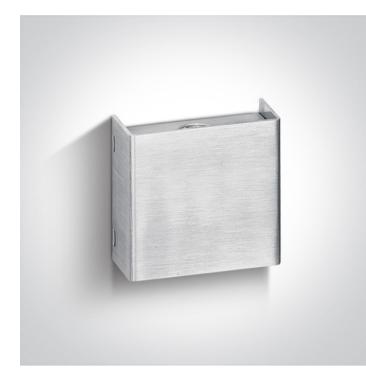

### 60010/AL/BL

1W Decorative Wall and Ceiling Natural aluminium

Complete with non-dimmable LED driver.

Complies with standard EN60598-1 and any other specific standards.

| Downloads              | Dimensions                 |
|------------------------|----------------------------|
| °O                     | 73mm –<br>73mm –<br>0 30mm |
| Physical Specification |                            |
| Item Group             | 14 Wall & Ceiling LED      |

| Family            | Decorative Wall & Ceiling Natural aluminium |
|-------------------|---------------------------------------------|
| Order Code        | 60010/AL/BL                                 |
| Colour            | White                                       |
| Material          | Die Cast                                    |
| Diffuser Material | PC                                          |
| Shape             | Rectangular                                 |

| Length       | 190mm |
|--------------|-------|
| Width        | 65mm  |
| Height       | 80mm  |
| Surface Wall | Yes   |
| Indoor       | Yes   |