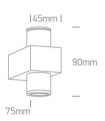

Downloads

Dimensions

#### **Physical Specification**

| Item Group   | 14 Wall & Ceiling LED                |
|--------------|--------------------------------------|
| Family       | Indoor Mini Series Natural aluminium |
| Order Code   | 60008/AL/D                           |
| Colour       | Aluminium                            |
| Material     | Natural Aluminium                    |
| Shape        | Rectangular                          |
| Length       | 75mm                                 |
| Width        | 45mm                                 |
| Height       | 90mm                                 |
| Surface Wall | Yes                                  |
| Indoor       | Yes                                  |