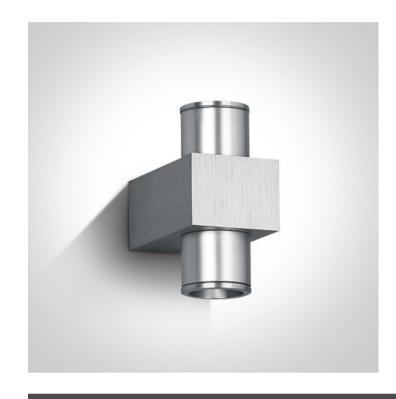

## **Product Datasheet**

14 Wall & Ceiling LED>Indoor Mini Series Natural aluminium

60008/AL/D

2x1W LED Indoor Mini Series, IP20.

Supplied with non-dimmable LED driver.

Complies with standard EN60598-1 and any other specific standards.

#### **Physical Specification**

| Item Group   | 14 Wall & Ceiling LED                |
|--------------|--------------------------------------|
| Family       | Indoor Mini Series Natural aluminium |
| Order Code   | 60008/AL/D                           |
| Colour       | Aluminium                            |
| Material     | Natural Aluminium                    |
| Shape        | Rectangular                          |
| Length       | 75mm                                 |
| Width        | 45mm                                 |
| Height       | 90mm                                 |
| Surface Wall | Yes                                  |
| Indoor       | Yes                                  |