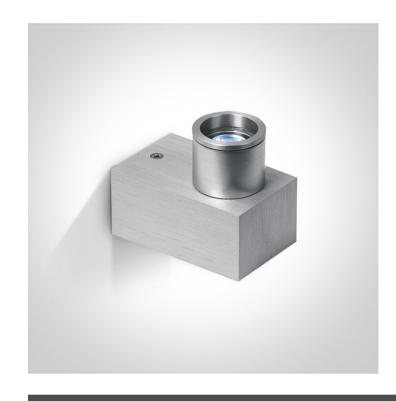

### **Product Datasheet**

14 Wall & Ceiling LED>Indoor Mini Series Natural aluminium

### 60008A/AL/BL

1W LED Indoor Mini Series, IP20.

Supplied with non-dimmable LED driver.

Complies with standard EN60598-1 and any other specific standards.

Downloads

Dimensions

#### **Physical Specification**

| Item Group   | 14 Wall & Ceiling LED                |
|--------------|--------------------------------------|
| Family       | Indoor Mini Series Natural aluminium |
| Order Code   | 60008A/AL/BL                         |
| Colour       | Aluminium                            |
| Material     | Natural Aluminium                    |
| Shape        | Rectangular                          |
| Length       | 75mm                                 |
| Width        | 45mm                                 |
| Height       | 65mm                                 |
| Surface Wall | Yes                                  |
| Indoor       | Yes                                  |
|              |                                      |