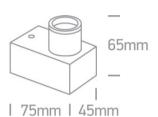

#### **Physical Specification**

| Item Group   | 14 Wall & Ceiling LED                |
|--------------|--------------------------------------|
| Family       | Indoor Mini Series Natural aluminium |
| Order Code   | 60008A/AL/BL                         |
| Colour       | Aluminium                            |
| Material     | Natural Aluminium                    |
| Shape        | Rectangular                          |
| Length       | 75mm                                 |
| Width        | 45mm                                 |
| Height       | 65mm                                 |
| Surface Wall | Yes                                  |
| Indoor       | Yes                                  |
|              |                                      |