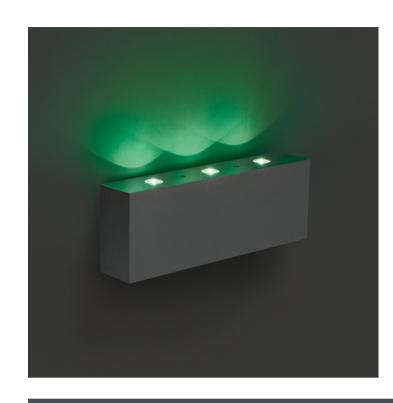

### 60001/AL/GR

3x0,2W LED Decorative Indoor Wall Light

Complete with non-dimmable LED driver.

Complies with standard EN60598-1 and any other specific standards.

Downloads

Dimensions

110mm

#### **Physical Specification**

| Item Group        | 14 Wall & Ceiling LED                       |
|-------------------|---------------------------------------------|
| Family            | Decorative Wall & Ceiling Natural aluminium |
| Order Code        | 60001/AL/GR                                 |
| Colour            | Aluminium                                   |
| Material          | Natural Aluminium                           |
| Diffuser Material | PC                                          |
| Shape             | Rectangular                                 |
| Length            | 110mm                                       |
| Width             | 37mm                                        |
| Height            | 20mm                                        |
| Surface Wall      | Yes                                         |
| Indoor            | Yes                                         |