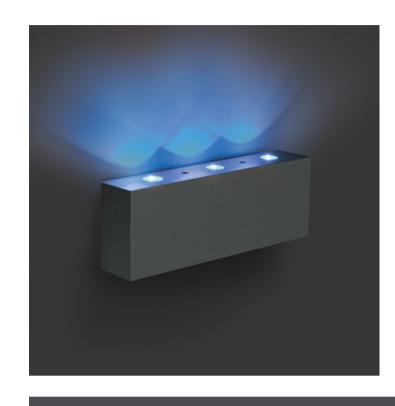

### 60001/AL/BL

3x0,2W LED Decorative Indoor Wall Light

Complete with non-dimmable LED driver.

Complies with standard EN60598-1 and any other specific standards.

Downloads

Dimensions

110mm

#### **Physical Specification**

| Item Group        | 14 Wall & Ceiling LED                       |
|-------------------|---------------------------------------------|
| Family            | Decorative Wall & Ceiling Natural aluminium |
| Order Code        | 60001/AL/BL                                 |
| Colour            | Aluminium                                   |
| Material          | Natural Aluminium                           |
| Diffuser Material | PC                                          |
| Shape             | Rectangular                                 |
| Length            | 110mm                                       |
| Width             | 37mm                                        |
| Height            | 20mm                                        |
| Surface Wall      | Yes                                         |
| Indoor            | Yes                                         |
|                   |                                             |

| Safety Class                                                                                           |               |
|--------------------------------------------------------------------------------------------------------|---------------|
| Dimmable                                                                                               | No            |
| Housing Material                                                                                       | Plastic       |
|                                                                                                        |               |
| Illumination Data                                                                                      |               |
| Colour Temperature                                                                                     | Blue          |
| Illumination Diagram                                                                                   | <u></u>       |
|                                                                                                        |               |
|                                                                                                        |               |
| Packing Info                                                                                           |               |
| Pcs/Carton                                                                                             | 100           |
| Barcode                                                                                                | 5291889005902 |
| HS Code                                                                                                | 9405409900    |
|                                                                                                        |               |
| Energy Label                                                                                           |               |
| This luminaire contains built-in LED lamps.  LED lamps.  The lamps cannot be changed in the luminaire. |               |
|                                                                                                        |               |
| Certification & Warranty                                                                               |               |
| Warranty                                                                                               | 2 Years       |
|                                                                                                        |               |