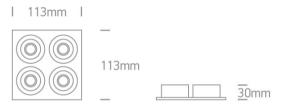

#### Dimensions

#### Physical Specification

| Product Type       | Fitting                          |
|--------------------|----------------------------------|
| Item Group         | 04 Recessed Spots Adjustable LED |
| Family             | The 1W Mini Square               |
| Order Code         | 51401AL/W/35                     |
| Colour             | Aluminium                        |
| Material           | Natural Aluminium                |
| Diffuser Material  | Acrylic                          |
| Shape              | Rectangular                      |
| Length             | 113mm                            |
| Width              | 113mm                            |
| Height             | 30mm                             |
| Cutout Hole Width  | 105mm                            |
| Cutout Hole Length | 105mm                            |
| Recessed Ceiling   | Yes                              |
| Depth Required     | 40mm                             |
| Indoor             | Yes                              |
| Adjustable         | 2 Directions                     |
|                    |                                  |