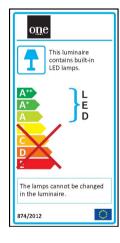

|

#### Electrical Characteristics

| Fitting       |                  |
|---------------|------------------|
| Input Type    | Constant Current |
| Input Current | 350mA            |
| Safety Class  | ₹III>            |
| Power(Watts)  | 4W               |
| IP Rating     | IP20             |
| Light Source  | LED built in     |
| LED Number    | 4                |
| Cable Length  | 40cm             |



### Illumination Data

| Colour Temperature   | 3000K  |
|----------------------|--------|
| Lumen Output         | 4x45lm |
| Light Efficiency     | 45lm/W |
| Beam Angle           | 35°    |
| Illumination Diagram |        |

# Packing Info

| Pcs/Carton | 50            |
|------------|---------------|
| Barcode    | 5291889015956 |
| HS Code    | 9405409900    |

# Energy Label



## Certification & Warranty

Warranty

2 Years

Yes

Wee Directive

switch to one light!