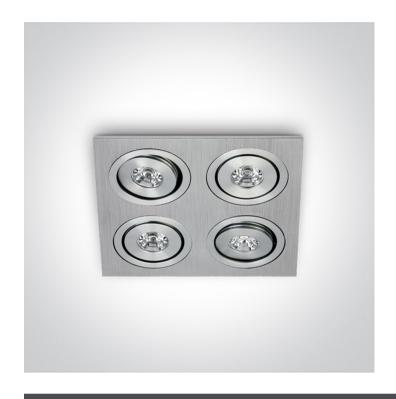

# **Product Datasheet**

04 Recessed Spots Adjustable LED>The 1W Mini Square

# 51401AL/W/35

4x1W LED adjustable recessed spot, mini series range, IP20.

Requires 350mA driver.

Complies with standard EN60598-1 and any other specific standards.

#### Physical Specification

| Product Type       | Fitting                          |
|--------------------|----------------------------------|
| Item Group         | 04 Recessed Spots Adjustable LED |
| Family             | The 1W Mini Square               |
| Order Code         | 51401AL/W/35                     |
| Colour             | Aluminium                        |
| Material           | Natural Aluminium                |
| Diffuser Material  | Acrylic                          |
| Shape              | Rectangular                      |
| Length             | 113mm                            |
| Width              | 113mm                            |
| Height             | 30mm                             |
| Cutout Hole Width  | 105mm                            |
| Cutout Hole Length | 105mm                            |
| Recessed Ceiling   | Yes                              |
| Depth Required     | 40mm                             |
| Indoor             | Yes                              |
| Adjustable         | 2 Directions                     |
|                    |                                  |