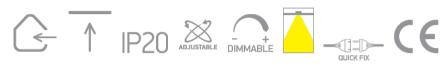

# 51401AL/W/35

4x1W LED adjustable recessed spot, mini series range, IP20.

Requires 350mA driver.

Complies with standard EN60598-1 and any other specific standards.

#### Physical Specification

| Product Type       | Fitting                          |
|--------------------|----------------------------------|
| Item Group         | 04 Recessed Spots Adjustable LED |
| Family             | The 1W Mini Square               |
| Order Code         | 51401AL/W/35                     |
| Colour             | Aluminium                        |
| Material           | Natural Aluminium                |
| Diffuser Material  | Acrylic                          |
| Shape              | Rectangular                      |
| Length             | 113mm                            |
| Width              | 113mm                            |
| Height             | 30mm                             |
| Cutout Hole Width  | 105mm                            |
| Cutout Hole Length | 105mm                            |
| Recessed Ceiling   | Yes                              |
| Depth Required     | 40mm                             |
| Indoor             | Yes                              |
| Adjustable         | 2 Directions                     |
|                    |                                  |

#### Electrical Characteristics

| Fitting       |                  |
|---------------|------------------|
| Input Type    | Constant Current |
| Input Current | 350mA            |
| Safety Class  | ₹III>            |
| Power(Watts)  | 4W               |
| IP Rating     | IP20             |
| Light Source  | LED built in     |
| LED Number    | 4                |
| Cable Length  | 40cm             |

### Illumination Data

| Colour Temperature   | 3000K  |
|----------------------|--------|
| Lumen Output         | 4x45lm |
| Light Efficiency     | 45lm/W |
| Beam Angle           | 35°    |
| Illumination Diagram |        |