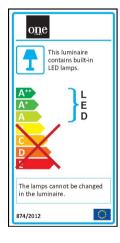

|

### Electrical Characteristics

| Fitting       |                  |
|---------------|------------------|
| Input Type    | Constant Current |
| Input Current | 350mA            |
| Safety Class  |                  |
| Power(Watts)  | 4VV              |
| IP Rating     | IP20             |
| Light Source  | LED built in     |
| LED Number    | 4                |
| Cable Length  | 40cm             |



## Illumination Data

| Colour Temperature   | 6000K  |
|----------------------|--------|
| Lumen Output         | 4x60lm |
| Light Efficiency     | 60lm/W |
| Beam Angle           | 35°    |
| Illumination Diagram |        |

# Packing Info

| Pcs/Carton | 50            |
|------------|---------------|
| Barcode    | 5291889015949 |
| HS Code    | 9405409900    |

# Energy Label



## Certification & Warranty

Warranty

2 Years

Yes

Wee Directive

switch to one light!