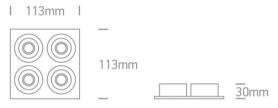

#### Dimensions

#### Physical Specification

| Product Type       | Fitting                          |
|--------------------|----------------------------------|
| Item Group         | 04 Recessed Spots Adjustable LED |
| Family             | The 1W Mini Square               |
| Order Code         | 51401AL/D/35                     |
| Colour             | Aluminium                        |
| Material           | Natural Aluminium                |
| Diffuser Material  | Acrylic                          |
| Shape              | Rectangular                      |
| Length             | 113mm                            |
| Width              | 113mm                            |
| Height             | 30mm                             |
| Cutout Hole Width  | 105mm                            |
| Cutout Hole Length | 105mm                            |
| Recessed Ceiling   | Yes                              |
| Depth Required     | 40mm                             |
| Indoor             | Yes                              |
| Adjustable         | 2 Directions                     |