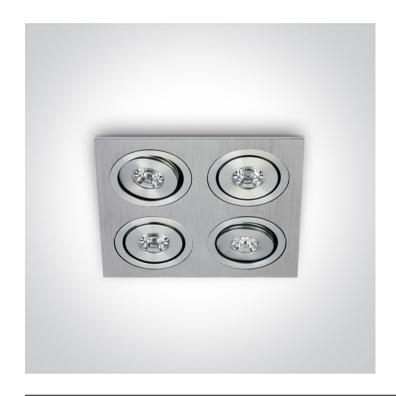

# **Product Datasheet**

04 Recessed Spots Adjustable LED>The 1W Mini Square

# 51401AL/D/35

4x1W LED adjustable recessed spot, mini series range, IP20.

Requires 350mA driver.

Complies with standard EN60598-1 and any other specific standards.

#### Physical Specification

| Product Type       | Fitting                          |
|--------------------|----------------------------------|
| Item Group         | 04 Recessed Spots Adjustable LED |
| Family             | The 1W Mini Square               |
| Order Code         | 51401AL/D/35                     |
| Colour             | Aluminium                        |
| Material           | Natural Aluminium                |
| Diffuser Material  | Acrylic                          |
| Shape              | Rectangular                      |
| Length             | 113mm                            |
| Width              | 113mm                            |
| Height             | 30mm                             |
| Cutout Hole Width  | 105mm                            |
| Cutout Hole Length | 105mm                            |
| Recessed Ceiling   | Yes                              |
| Depth Required     | 40mm                             |
| Indoor             | Yes                              |
| Adjustable         | 2 Directions                     |