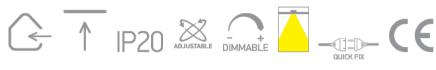

### Electrical Characteristics

| Fitting       |                  |
|---------------|------------------|
| Input Type    | Constant Current |
| Input Current | 350mA            |
| Safety Class  |                  |
| Power(Watts)  | 4VV              |
| IP Rating     | IP20             |
| Light Source  | LED built in     |
| LED Number    | 4                |
| Cable Length  | 40cm             |

## Illumination Data

| Colour Temperature   | 6000K  |
|----------------------|--------|
| Lumen Output         | 4x60lm |
| Light Efficiency     | 60lm/W |
| Beam Angle           | 35°    |
| Illumination Diagram |        |