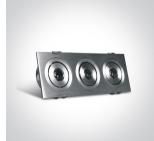

### 51301AL/W/35

3x1W LED adjustable recessed spot, mini series range, IP20.

Requires 350mA driver.

Complies with standard EN60598-1 and any other specific standards.

Downloads

60mm

Gallery