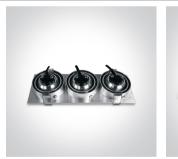

### 51301AL/W/35

3x1W LED adjustable recessed spot, mini series range, IP20.

Requires 350mA driver.

Complies with standard EN60598-1 and any other specific standards.

Downloads

60mm

Gallery

#### Must be ordered separately

89004