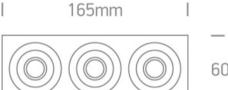

### 51301AL/W/35

3x1W LED adjustable recessed spot, mini series range, IP20.

Requires 350mA driver.

Complies with standard EN60598-1 and any other specific standards.

Downloads

60mm

Gallery

#### Physical Specification

| uare |
|------|
|      |
|      |
| um   |
|      |
|      |
|      |
|      |
|      |
|      |
|      |
|      |
|      |
|      |
|      |
|      |