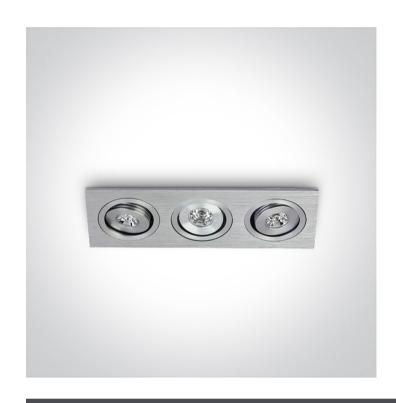

## **Product Datasheet**

04 Recessed Spots Adjustable LED>The 1W Mini Square

### 51301AL/W/35

3x1W LED adjustable recessed spot, mini series range, IP20.

Requires 350mA driver.

Complies with standard EN60598-1 and any other specific standards.

Downloads

60mm

Gallery