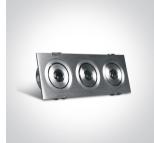

## 51301AL/D/15

3x1W LED adjustable recessed spot, mini series range, IP20.

Requires 350mA driver.

Complies with standard EN60598-1 and any other specific standards.

Downloads

Dimensions

165mm I — 60mm

Gallery

#### Physical Specification

| Product Type       | Fitting                          |
|--------------------|----------------------------------|
| Item Group         | 04 Recessed Spots Adjustable LED |
| Family             | The 1W Mini Square               |
| Order Code         | 51301AL/D/15                     |
| Colour             | Aluminium                        |
| Material           | Natural Aluminium                |
| Diffuser Material  | Acrylic                          |
| Shape              | Rectangular                      |
| Length             | 165mm                            |
| Width              | 60mm                             |
| Height             | 30mm                             |
| Cutout Hole Width  | 155mm                            |
| Cutout Hole Length | 53mm                             |
| Recessed Ceiling   | Yes                              |
| Depth Required     | 40mm                             |
| Indoor             | Yes                              |
| Adjustable         | 2 Directions                     |
|                    |                                  |