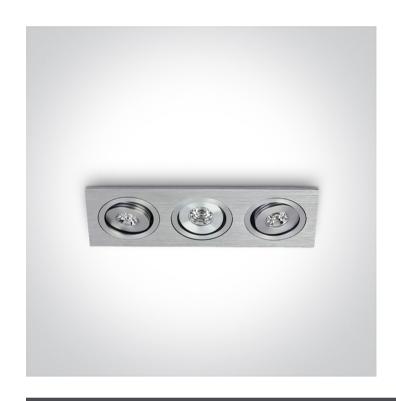

## 51301AL/D/15

3x1W LED adjustable recessed spot, mini series range, IP20.

Requires 350mA driver.

Complies with standard EN60598-1 and any other specific standards.

Downloads

Dimensions

165mm I — 60mm

Gallery

#### Physical Specification

| Product Type       | Fitting                          |
|--------------------|----------------------------------|
| Item Group         | 04 Recessed Spots Adjustable LED |
| Family             | The 1W Mini Square               |
| Order Code         | 51301AL/D/15                     |
| Colour             | Aluminium                        |
| Material           | Natural Aluminium                |
| Diffuser Material  | Acrylic                          |
| Shape              | Rectangular                      |
| Length             | 165mm                            |
| Width              | 60mm                             |
| Height             | 30mm                             |
| Cutout Hole Width  | 155mm                            |
| Cutout Hole Length | 53mm                             |
| Recessed Ceiling   | Yes                              |
| Depth Required     | 40mm                             |
| Indoor             | Yes                              |
| Adjustable         | 2 Directions                     |
|                    |                                  |