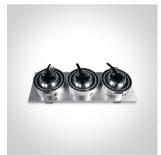

## 51301AL/D/15

3x1W LED adjustable recessed spot, mini series range, IP20.

Requires 350mA driver.

Complies with standard EN60598-1 and any other specific standards.

Downloads

Dimensions

165mm I — 60mm

Gallery

#### Physical Specification

| Product Type       | Fitting                          |
|--------------------|----------------------------------|
| Item Group         | 04 Recessed Spots Adjustable LED |
| Family             | The 1W Mini Square               |
| Order Code         | 51301AL/D/15                     |
| Colour             | Aluminium                        |
| Material           | Natural Aluminium                |
| Diffuser Material  | Acrylic                          |
| Shape              | Rectangular                      |
| Length             | 165mm                            |
| Width              | 60mm                             |
| Height             | 30mm                             |
| Cutout Hole Width  | 155mm                            |
| Cutout Hole Length | 53mm                             |
| Recessed Ceiling   | Yes                              |
| Depth Required     | 40mm                             |
| Indoor             | Yes                              |
| Adjustable         | 2 Directions                     |
|                    |                                  |