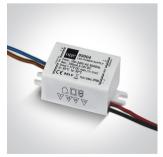

# **Product Datasheet**

04 Recessed Spots Adjustable LED>The 1W Mini Square

## 51301AL/D/15



3x1W LED adjustable recessed spot, mini series range, IP20.

Requires 350mA driver.

Complies with standard EN60598-1 and any other specific standards.



Downloads





Dimensions

165mm I — 60mm

Gallery





#### Must be ordered separately



89004

#### Physical Specification

| Product Type       | Fitting                          |
|--------------------|----------------------------------|
| Item Group         | 04 Recessed Spots Adjustable LED |
| Family             | The 1W Mini Square               |
| Order Code         | 51301AL/D/15                     |
| Colour             | Aluminium                        |
| Material           | Natural Aluminium                |
| Diffuser Material  | Acrylic                          |
| Shape              | Rectangular                      |
| Length             | 165mm                            |
| Width              | 60mm                             |
| Height             | 30mm                             |
| Cutout Hole Width  | 155mm                            |
| Cutout