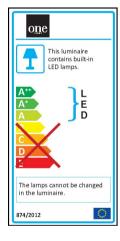

|

#### **Electrical Characteristics**

| Fitting       |                  |
|---------------|------------------|
| Input Type    | Constant Current |
| Input Current | 350mA            |
| Safety Class  |                  |
| Power(Watts)  | 3W               |
| IP Rating     | IP20             |
| Light Source  | LED built in     |
| LED Number    | 3                |
| Cable Length  | 40cm             |



### Illumination Data

| Colour Temperature   | 6000K  |
|----------------------|--------|
| Lumen Output         | 3x60lm |
| Light Efficiency     | 60lm/W |
| Beam Angle           | 15°    |
| Illumination Diagram |        |

## Packing Info

| Pcs/Carton | 50            |
|------------|---------------|
| Barcode    | 5291889005469 |
| HS Code    | 9405409900    |

## Energy Label



## Certification & Warranty

Warranty

2 Years

Yes

Wee Directive

switch to one light!