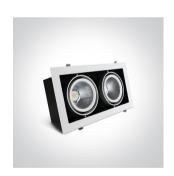

## **Product Datasheet**

08 Downlights Adjustable LED>The COB Box Type Shop Range

51230/W/W

2x30W COB LED Recessed adjustable downlight, COB square range, IP20.

Supplied with non-dimmable LED driver.

Complies with standard EN60598-1 and any other specific standards.

The COB Box Type Shop Range

51230/W/W

White

Aluminium

Rectangular

350mm

| Width                      | 185mm             |
|----------------------------|-------------------|
| Height                     | 105mm             |
| Cutout Hole Width          | 320mm             |
| Cutout Hole Length         | 160mm             |
| Recessed Ceiling           | Yes               |
| Depth Required             | 125mm             |
| Indoor                     | Yes               |
| Adjustable                 | 2 Directions      |
|                            |                   |
| Electrical Characteristics |                   |
|                            |                   |
| Gear                       | External-Included |
|                            |                   |
| Fitting + Driver           |                   |
| Input Voltage              | 220-240V          |
| 50 Hz                      | Yes               |
| 60 Hz                      | Yes               |
| Safety Class               |                   |
| Power(Watts)               | 2x30W             |
| IP Rating                  | IP20              |
| Light Source               | LED built in      |
| Dimmable                   | No                |
| F Mark                     | F                 |
|                            |                   |
| Fitting                    |                   |
| Input Type                 | Constant Current  |
| Input Current              | 750mA             |
| Voltage                    | 2x35,5V           |
| Safety Class               | ŢIII>             |
| Power(Watts)               | 2x27W             |
| IP Rating                  | IP20              |
| Light Source               | LED built in      |
|                            |                   |