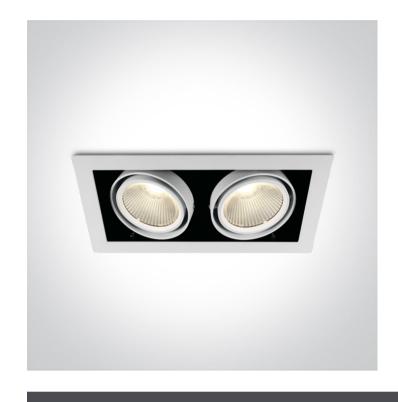

## **Product Datasheet**

08 Downlights Adjustable LED>The COB Box Type Shop Range

51230/W/W

2x30W COB LED Recessed adjustable downlight, COB square range, IP20.

Supplied with non-dimmable LED driver.

Complies with standard EN60598-1 and any other specific standards.

The COB Box Type Shop Range

51230/W/W

White

Aluminium

Rectangular

350mm

| Width                      | 185mm             |
|----------------------------|-------------------|
| Height                     | 105mm             |
| Cutout Hole Width          | 320mm             |
| Cutout Hole Length         | 160mm             |
| Recessed Ceiling           | Yes               |
| Depth Required             | 125mm             |
| Indoor                     | Yes               |
| Adjustable                 | 2 Directions      |
|                            |                   |
| Electrical Characteristics |                   |
|                            |                   |
| Gear                       | External-Included |
|                            |                   |
| Fitting + Driver           |                   |
| Input Voltage              | 220-240V          |
| 50 Hz                      | Yes               |
| 60 Hz                      | Yes               |
| Safety Class               |                   |
| Power(Watts)               | 2x30W             |
| IP Rating                  | IP20              |
| Light Source               | LED built in      |
| Dimmable                   | No                |
| F Mark                     | F                 |
|                            |                   |
| Fitting                    |                   |
| Input Type                 | Constant Current  |
| Input Current              | 750mA             |
| Voltage                    | 2x35,5V           |
| Safety Class               | ŢIII>             |
| Power(Watts)               | 2x27W             |
| IP Rating                  | IP20              |
| Light Source               | LED built in      |
|                            |                   |