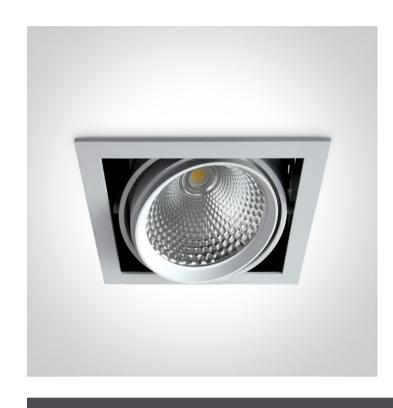

### 51140B/W/C

40W COB LED Recessed adjustable downlight, COB square range, IP20.

Supplied with non-dimmable LED driver.

Complies with standard EN60598-1 and any other specific standards.

#### **Physical Specification**

| 08 Downlights Adjustable LED |
|------------------------------|
| The COB Square Downlights    |
| 51140B/W/C                   |
| White                        |
| Die Cast                     |
| Rectangular                  |
| 188mm                        |
|                              |