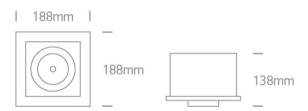

#### Dimensions

| Width                      | 188mm             |
|----------------------------|-------------------|
| Height                     | 138mm             |
| Cutout Hole Width          | 170mm             |
| Cutout Hole Length         | 170mm             |
| Recessed Ceiling           | Yes               |
| Depth Required             | 160mm             |
| Indoor                     | Yes               |
| Adjustable                 | 2 Directions      |
|                            |                   |
| Electrical Characteristics |                   |
|                            |                   |
| Gear                       | External-Included |
|                            |                   |
| Fitting + Driver           |                   |
| Input Voltage              | 220-240V          |
| 50 Hz                      | Yes               |
| 60 Hz                      | Yes               |
| Safety Class               |                   |
| Power(Watts)               | 40W               |
| IP Rating                  | IP20              |
| Light Source               | LED built in      |
| Dimmable                   | No                |
| F Mark                     | F                 |
|                            |                   |
| Fitting                    |                   |
| Input Type                 | Constant Current  |
| Input Current              | 1000mA            |
| Voltage                    | 37,3V             |
| Safety Class               |                   |
| Power(Watts)               | 37,3W             |
| IP Rating                  | IP20              |
| Light Source               | LED built in      |
|                            |                   |