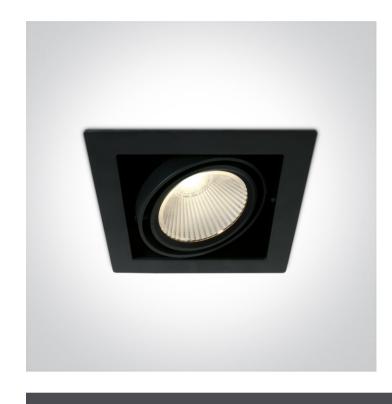

## **Product Datasheet**

08 Downlights Adjustable LED>The COB Box Type Shop Range

51130/B/W

30W COB LED Recessed adjustable downlight, COB square range, IP20.

Supplied with non-dimmable LED driver.

Complies with standard EN60598-1 and any other specific standards.

#### **Physical Specification**

| Item Group | 08 Downlights Adjustable LED |
|------------|------------------------------|
| Family     | The COB Box Type Shop Range  |
| Order Code | 51130/B/W                    |
| Colour     | Black                        |
| Material   | Aluminium                    |
| Shape      | Rectangular                  |
| Length     | 185mm                        |
|            |                              |