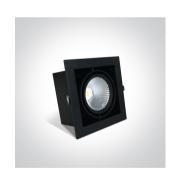

## **Product Datasheet**

08 Downlights Adjustable LED>The COB Box Type Shop Range

51130/B/W



30W COB LED Recessed adjustable downlight, COB square range, IP20.

Supplied with non-dimmable LED driver.

Complies with standard EN60598-1 and any other specific standards.



#### Downloads









#### Dimensions



#### Gallery



#### **Physical Specification**

| Item Group | 08 Downlights Adjustable LED |
|------------|------------------------------|
| Family     | The COB Box Type Shop Range  |
| Order Code | 51130/B/W                    |
| Colour     | Black                        |
| Material   | Aluminium                    |
| Shape      | Rectangular                  |
| Length     | 185mm                        |
|            |                              |

| Width                      | 185mm             |
|----------------------------|-------------------|
| Height                     | 105mm             |
| Cutout Hole Width          | 160mm             |
| Cutout Hole Length         | 160mm             |
| Recessed Ceiling           | Yes               |
| Depth Required             | 125mm