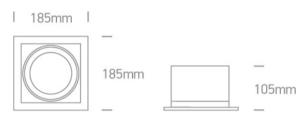

#### Dimensions

#### **Physical Specification**

| Item Group | 08 Downlights Adjustable LED |
|------------|------------------------------|
| Family     | The COB Box Type Shop Range  |
| Order Code | 51130/B/W                    |
| Colour     | Black                        |
| Material   | Aluminium                    |
| Shape      | Rectangular                  |
| Length     | 185mm                        |
|            |                              |

| Width                      | 185mm             |
|----------------------------|-------------------|
| Height                     | 105mm             |
| Cutout Hole Width          | 160mm             |
| Cutout Hole Length         | 160mm             |
| Recessed Ceiling           | Yes               |
| Depth Required             | 125mm             |
| Indoor                     | Yes               |
| Adjustable                 | 2 Directions      |
|                            |                   |
| Electrical Characteristics |                   |
|                            |                   |
| Gear                       | External-Included |
|                            |                   |
| Fitting + Driver           |                   |
| Input Voltage              | 220-240V          |
| 50 Hz                      | Yes               |
| 60 Hz                      | Yes               |
| Safety Class               |                   |
| Power(Watts)               | 30W               |
| IP Rating                  | IP20              |
| Light Source               | LED built in      |
| Dimmable                   | No                |
| F Mark                     | F                 |
|                            |                   |
| Fitting                    |                   |
| Input Type                 | Constant Current  |
| Input Current              | 750mA             |
| Voltage                    | 35,5V             |
| Safety Class               |                   |
| Power(Watts)               | 27W               |
| IP Rating                  | IP20              |
| Light Source               | LED built in      |
|                            |                   |