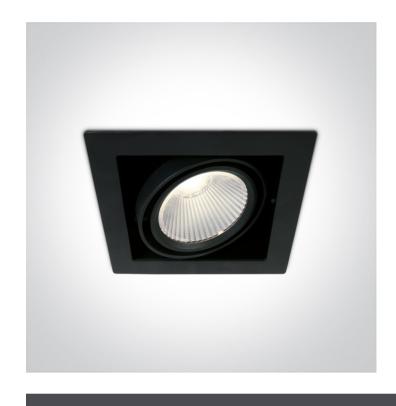

## **Product Datasheet**

08 Downlights Adjustable LED>The COB Box Type Shop Range

51130/B/C

30W COB LED Recessed adjustable downlight, COB square range, IP20.

Supplied with non-dimmable LED driver.

Complies with standard EN60598-1 and any other specific standards.

#### **Physical Specification**

| Item Group | 08 Downlights Adjustable LED |
|------------|------------------------------|
| Family     | The COB Box Type Shop Range  |
| Order Code | 51130/B/C                    |
| Colour     | Black                        |
| Material   | Aluminium                    |
| Shape      | Rectangular                  |
| Length     | 185mm                        |

| Width                      | 185mm             |
|----------------------------|-------------------|
| Height                     | 105mm             |
| Cutout Hole Width          | 160mm             |
| Cutout Hole Length         | 160mm             |
| Recessed Ceiling           | Yes               |
| Depth Required             | 125mm             |
| Indoor                     | Yes               |
| Adjustable                 | 2 Directions      |
|                            |                   |
| Electrical Characteristics |                   |
|                            |                   |
| Gear                       | External-Included |
|                            |                   |
| Fitting + Driver           |                   |
| Input Voltage              | 220-240V          |
| 50 Hz                      | Yes               |
| 60 Hz                      | Yes               |
| Safety Class               |                   |
| Power(Watts)               | 30W               |
| IP Rating                  | IP20              |
| Light Source               | LED built in      |
| Dimmable                   | No                |
| F Mark                     | F                 |
|                            |                   |
| Fitting                    |                   |
| Input Type                 | Constant Current  |
| Input Current              | 750mA             |
| Voltage                    | 35,5V             |
| Safety Class               |                   |
| Power(Watts)               | 27W               |
| IP Rating                  | IP20              |
| Light Source               | LED built in      |
|                            |                   |