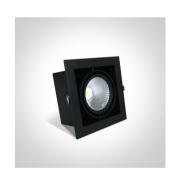

## **Product Datasheet**

08 Downlights Adjustable LED>The COB Box Type Shop Range

51130/B/C

30W COB LED Recessed adjustable downlight, COB square range, IP20.

Supplied with non-dimmable LED driver.

Complies with standard EN60598-1 and any other specific standards.

#### **Physical Specification**

| Item Group | 08 Downlights Adjustable LED |
|------------|------------------------------|
| Family     | The COB Box Type Shop Range  |
| Order Code | 51130/B/C                    |
| Colour     | Black                        |
| Material   | Aluminium                    |
| Shape      | Rectangular                  |
| Length     | 185mm                        |

| Width                      | 185mm             |
|----------------------------|-------------------|
| Height                     | 105mm             |
| Cutout Hole Width          | 160mm             |
| Cutout Hole Length         | 160mm             |
| Recessed Ceiling           | Yes               |
| Depth Required             | 125mm             |
| Indoor                     | Yes               |
| Adjustable                 | 2 Directions      |
|                            |                   |
| Electrical Characteristics |                   |
|                            |                   |
| Gear                       | External-Included |
|                            |                   |
| Fitting + Driver           |                   |
| Input Voltage              | 220-240V          |
| 50 Hz                      | Yes               |
| 60 Hz                      | Yes               |
| Safety Class               |                   |
| Power(Watts)               | 30W               |
| IP Rating                  | IP20              |
| Light Source               | LED built in      |
| Dimmable                   | No                |
| F Mark                     | F                 |
|                            |                   |
| Fitting                    |                   |
| Input Type                 | Constant Current  |
| Input Current              | 750mA             |
| Voltage                    | 35,5V             |
| Safety Class               |                   |
| Power(Watts)               | 27W               |
| IP Rating                  | IP20              |
| Light Source               | LED built in      |
|                            |                   |