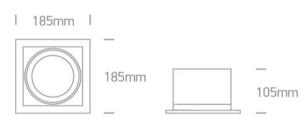

#### Dimensions

#### **Physical Specification**

| Item Group | 08 Downlights Adjustable LED |
|------------|------------------------------|
| Family     | The COB Box Type Shop Range  |
| Order Code | 51130/B/C                    |
| Colour     | Black                        |
| Material   | Aluminium                    |
| Shape      | Rectangular                  |
| Length     | 185mm                        |

| Width                      | 185mm             |
|----------------------------|-------------------|
| Height                     | 105mm             |
| Cutout Hole Width          | 160mm             |
| Cutout Hole Length         | 160mm             |
| Recessed Ceiling           | Yes               |
| Depth Required             | 125mm             |
| Indoor                     | Yes               |
| Adjustable                 | 2 Directions      |
|                            |                   |
| Electrical Characteristics |                   |
|                            |                   |
| Gear                       | External-Included |
|                            |                   |
| Fitting + Driver           |                   |
| Input Voltage              | 220-240V          |
| 50 Hz                      | Yes               |
| 60 Hz                      | Yes               |
| Safety Class               |                   |
| Power(Watts)               | 30W               |
| IP Rating                  | IP20              |
| Light Source               | LED built in      |
| Dimmable                   | No                |
| F Mark                     | F                 |
|                            |                   |
| Fitting                    |                   |
| Input Type                 | Constant Current  |
| Input Current              | 750mA             |
| Voltage                    | 35,5V             |
| Safety Class               |                   |
| Power(Watts)               | 27W               |
| IP Rating                  | IP20              |
| Light Source               | LED built in      |
|                            |                   |