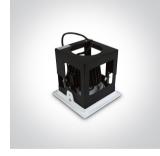

#### Gallery

**Physical Specification** 

Item Group

08 Downlights Adjustable LED

#### The COB Square Downlights

| Order Code | 51120B/W/W  |
|------------|-------------|
| Colour     | White       |
| Material   | Die Cast    |
| Shape      | Rectangular |
| Length     | 135mm       |

| Width              | 135mm        |
|--------------------|--------------|
| Height             | 138mm        |
| Cutout Hole Width  | 125mm        |
| Cutout Hole Length | 125mm        |
| Recessed Ceiling   | Yes          |
| Depth Required     | 160mm        |
| Indoor             | Yes          |
| Adjustable         | 2 Directions |