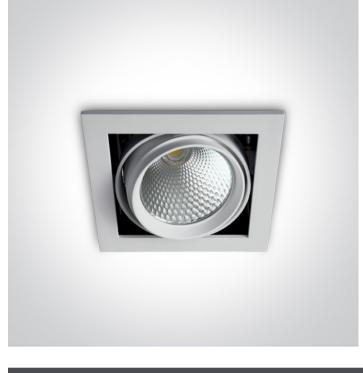

# 08 Downlights Adjustable LED>The COB Square Downlights

20W COB LED Recessed adjustable downlight, COB square range, IP20.

Supplied with non-dimmable LED driver.

Complies with standard EN60598-1 and any other specific standards.

#### Gallery

**Physical Specification** 

Item Group

08 Downlights Adjustable LED

#### The COB Square Downlights

| Order Code | 51120B/W/W  |
|------------|-------------|
| Colour     | White       |
| Material   | Die Cast    |
| Shape      | Rectangular |
| Length     | 135mm       |

| Width              | 135mm        |
|--------------------|--------------|
| Height             | 138mm        |
| Cutout Hole Width  | 125mm        |
| Cutout Hole Length | 125mm        |
| Recessed Ceiling   | Yes          |
| Depth Required     | 160mm        |
| Indoor             | Yes          |
| Adjustable         | 2 Directions |