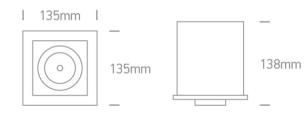

Dimensions

| Width              | 135mm        |
|--------------------|--------------|
| Height             | 138mm        |
| Cutout Hole Width  | 125mm        |
| Cutout Hole Length | 125mm        |
| Recessed Ceiling   | Yes          |
| Depth Required     | 160mm        |
| Indoor             | Yes          |
| Adjustable         | 2 Directions |