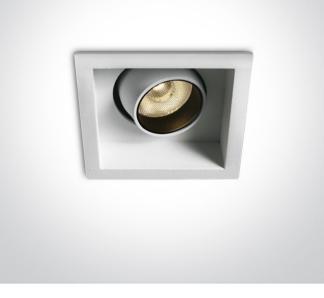

#### 6W LED recessed adjustable spot, IP20.

Requires 350mA driver.

Complies with standard EN60598-1 and any other specific standards.

| Downloads | Dimensions     |
|-----------|----------------|
| IES O CE  | 62mm 62mm 75mm |

#### Must be ordered separately

89008

**Physical Specification** 

Item Group

New 2020 Edition 2

| Family     | Recessed Spots Adjustable LED |
|------------|-------------------------------|
| Order Code | 51106M/W/W                    |
| Colour     | White                         |
| Material   | Die Cast                      |
| Shape      | Rectangular                   |

| Length             | 62mm         |
|--------------------|--------------|
| Width              | 62mm         |
| Height             | 75mm         |
| Cutout Hole Width  | 58mm         |
| Cutout Hole Length | 58mm         |
| Recessed Ceiling   | Yes          |
| Depth Required     | 95mm         |
| Indoor             | Yes          |
| Adjustable         | 2 Directions |