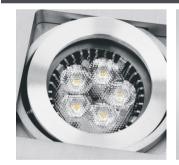

# **Product Datasheet**

03 Recessed Spots Adjustable>Natural Aluminium Square

51105B/AL



Natural Aluminium square Recessed adjustable MR16 spot with GU5.3 lampholder.

Complies with standard EN60598-1 and any other specific standards.



#### Downloads







#### Dimensions



#### Gallery





#### **Physical Specification**

| Item Group | 03 Recessed Spots Adjustable |
|------------|------------------------------|
| Family     | Natural Aluminium Square     |
| Order Code | 51105B/AL                    |
| Colour     | Aluminium                    |
| Material   | Natural Aluminium            |
| Shape      | Rectangular                  |
| Length     | 86mm                         |

| Width              | 86mm         |
|--------------------|--------------|
| Height             | 35mm         |
| Cutout Hole Width  | 77mm         |
| Cutout Hole Length | 77mm         |
| Recessed Ceiling   | Yes          |
| Depth Required     | 70mm         |
| Indoor             | Yes          |
| Adjustable         | 2 Directions |
|                    |              |

### Electrica