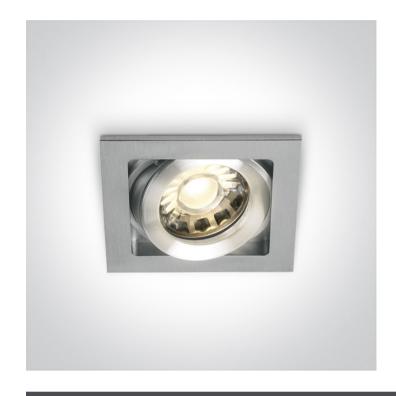

#### Gallery

# **Product Datasheet**

03 Recessed Spots Adjustable>Natural Aluminium Square

51105B/AL

Natural Aluminium square Recessed adjustable MR16 spot with GU5.3 lampholder.

Complies with standard EN60598-1 and any other specific standards.