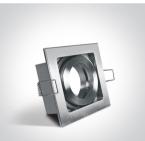

# **Product Datasheet**

03 Recessed Spots Adjustable>Natural Aluminium Square

51105B/AL



Natural Aluminium square Recessed adjustable MR16 spot with GU5.3 lampholder.

Complies with standard EN60598-1 and any other specific standards.



#### Downloads







#### Dimensions



#### Gallery





#### **Physical Specification**

| Item Group | 03 Recessed Spots Adjustable |
|------------|------------------------------|
| Family     | Natural Aluminium Square     |
| Order Code | 51105B/AL                    |
| Colour     | Aluminium                    |
| Material   | Natural Aluminium            |
| Shape      | Rectangular                  |
| Length     | 86mm                         |

| Width              | 86mm         |
|--------------------|--------------|
| Height             | 35mm         |
| Cutout Hole Width  | 77mm         |
| Cutout Hole Length | 77mm         |
| Recessed Ceiling   | Yes          |
| Depth Required     | 70mm         |
| Indoor             | Yes          |
| Adjustable         | 2 Directions |
|                    |              |

### Electrical