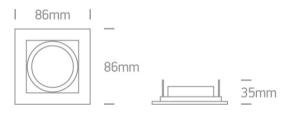

#### Dimensions

#### **Physical Specification**

| Item Group | 03 Recessed Spots Adjustable |
|------------|------------------------------|
| Family     | Natural Aluminium Square     |
| Order Code | 51105B/AL                    |
| Colour     | Aluminium                    |
| Material   | Natural Aluminium            |
| Shape      | Rectangular                  |
| Length     | 86mm                         |

| Width              | 86mm         |
|--------------------|--------------|
| Height             | 35mm         |
| Cutout Hole Width  | 77mm         |
| Cutout Hole Length | 77mm         |
| Recessed Ceiling   | Yes          |
| Depth Required     | 70mm         |
| Indoor             | Yes          |
| Adjustable         | 2 Directions |
|                    |              |