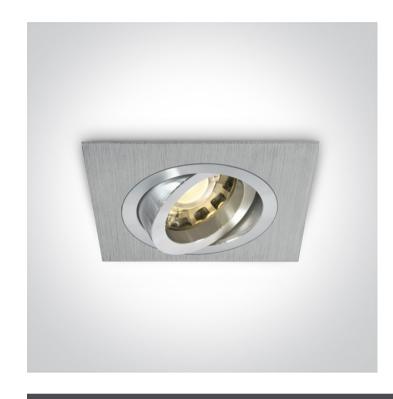

# 51105AB/AL

Recessed adjustable MR16 spot with GU5.3 lampholder.

Complies with standard EN60598-1 and any other specific standards.

#### **Physical Specification**

| Item Group           | 03 Recessed Spots Adjustable |
|----------------------|------------------------------|
| Family               | The Dual Ring Range          |
| Order Code           | 51105AB/AL                   |
| Colour               | Aluminium                    |
| Material             | Aluminium                    |
| Shape                | Rectangular                  |
| Length               | 94mm                         |
| Width                | 94mm                         |
| Height               | 30mm                         |
| Cutout Hole Diameter | 80mm                         |
| Recessed Ceiling     | Yes                          |
| Depth Required       | 75mm                         |