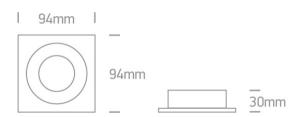

#### Dimensions

#### **Physical Specification**

| Item Group           | 03 Recessed Spots Adjustable |
|----------------------|------------------------------|
| Family               | The Dual Ring Range          |
| Order Code           | 51105AB/AL                   |
| Colour               | Aluminium                    |
| Material             | Aluminium                    |
| Shape                | Rectangular                  |
| Length               | 94mm                         |
| Width                | 94mm                         |
| Height               | 30mm                         |
| Cutout Hole Diameter | 80mm                         |
| Recessed Ceiling     | Yes                          |
| Depth Required       | 75mm                         |