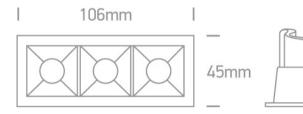

#### Dimensions

#### **Physical Specification**

| Item Group         | 02 Recessed Spots Fixed LED |
|--------------------|-----------------------------|
| Family             | Shop Square Boxes           |
| Order Code         | 50302B/B/W                  |
| Colour             | Black                       |
| Material           | Die Cast                    |
| Shape              | Rectangular                 |
| Length             | 106mm                       |
| Width              | 45mm                        |
| Height             | 47mm                        |
| Cutout Hole Width  | 97mm                        |
| Cutout Hole Length | 36mm                        |
| Recessed Ceiling   | Yes                         |

| Depth Required | 60mm |
|----------------|------|
| Indoor         | Yes  |
| Adjustable     | No   |
|                |      |