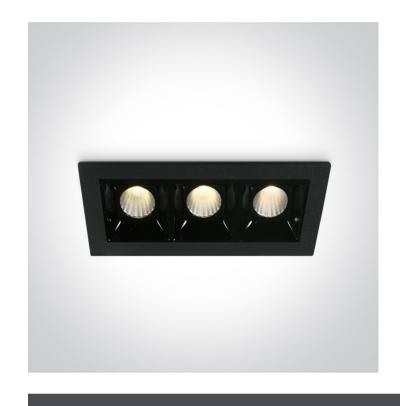

# 50302B/B/W

3x2W LED recessed spot, IP20.

Use 89008A driver.

Complies with standard EN60598-1 and any other specific standards.

47mm

#### **Physical Specification**

| Item Group         | 02 Recessed Spots Fixed LED |
|--------------------|-----------------------------|
| Family             | Shop Square Boxes           |
| Order Code         | 50302B/B/W                  |
| Colour             | Black                       |
| Material           | Die Cast                    |
| Shape              | Rectangular                 |
| Length             | 106mm                       |
| Width              | 45mm                        |
| Height             | 47mm                        |
| Cutout Hole Width  | 97mm                        |
| Cutout Hole Length | 36mm                        |
| Recessed Ceiling   | Yes                         |