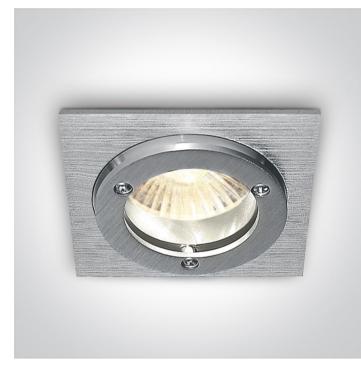

## 50105AR/AL

Recessed MR16 spot with GU5.3 lampholder.

Complies with standard EN60598-1 and any other specific standards.

| Downloads              | Dimensions                   |
|------------------------|------------------------------|
|                        | 80mm<br>80mm<br>80mm<br>30mm |
| Physical Specification |                              |

| Item Group | 01 Recessed Spots Fixed |
|------------|-------------------------|
| Family     | The Decorative Spots    |
| Order Code | 50105AR/AL              |
| Colour     | Aluminium               |
| Material   | Natural Aluminium       |
| Shape      | Rectangular             |
| Length     | 80mm                    |

| Height               | 80mm |
|----------------------|------|
| Cutout Hole Diameter | 70mm |
| Recessed Ceiling     | Yes  |
| Depth Required       | 75mm |
| Indoor               | Yes  |