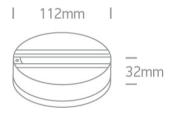

#### Dimensions

#### **Physical Specification**

| Product Type    | Gear                 |
|-----------------|----------------------|
| Item Group      | 11 Tracks            |
| Family          | Square Track Surface |
| Order Code      | 41030/B              |
| Colour          | Black                |
| Material        | Plastic              |
| Shape           | Circular             |
| Height          | 32mm                 |
| Diameter        | 112mm                |
| Surface Ceiling | Yes                  |
| Indoor          | Yes                  |
| Adjustable      | No                   |