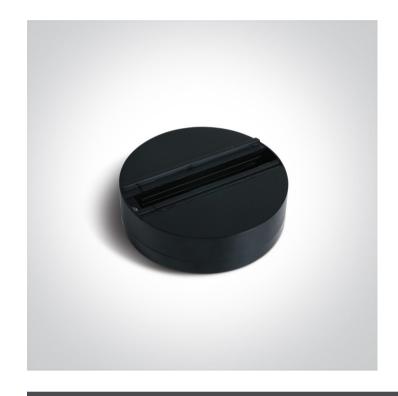

## 11 Tracks>Square Track Surface

41030/B

6A Black Surface mount base for Track Spots.

Complies with standard EN60598-1 and any other specific standards.

#### **Physical Specification**

| Product Type    | Gear                 |
|-----------------|----------------------|
| Item Group      | 11 Tracks            |
| Family          | Square Track Surface |
| Order Code      | 41030/B              |
| Colour          | Black                |
| Material        | Plastic              |
| Shape           | Circular             |
| Height          | 32mm                 |
| Diameter        | 112mm                |
| Surface Ceiling | Yes                  |
| Indoor          | Yes                  |
| Adjustable      | No                   |