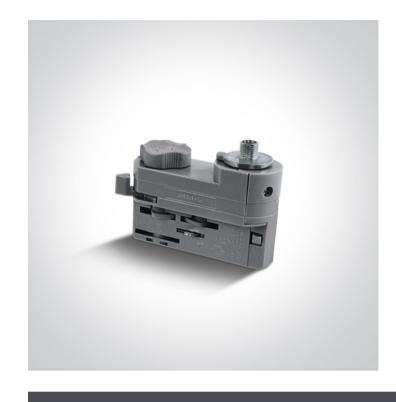

## 11 Tracks>Rounded Track & Accessories

41002/G

16A Grey Track adaptor for Track Spots.

Complies with standard EN60598-1 and any other specific standards.

#### **Physical Specification**

| Product Type  | Gear                        |
|---------------|-----------------------------|
| Item Group    | 11 Tracks                   |
| Family        | Rounded Track & Accessories |
| Order Code    | 41002/G                     |
| Colour        | Grey                        |
| Material      | Plastic                     |
| Shape         | Rectangular                 |
| Length        | 84mm                        |
| Height        | 55mm                        |
| Track mounted | Yes                         |
| Indoor        | Yes                         |
| Adjustable    | No                          |