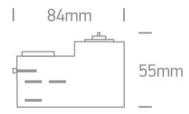

#### Dimensions

#### **Physical Specification**

| Product Type  | Gear                        |
|---------------|-----------------------------|
| Item Group    | 11 Tracks                   |
| Family        | Rounded Track & Accessories |
| Order Code    | 41002/G                     |
| Colour        | Grey                        |
| Material      | Plastic                     |
| Shape         | Rectangular                 |
| Length        | 84mm                        |
| Height        | 55mm                        |
| Track mounted | Yes                         |
| Indoor        | Yes                         |
| Adjustable    | No                          |