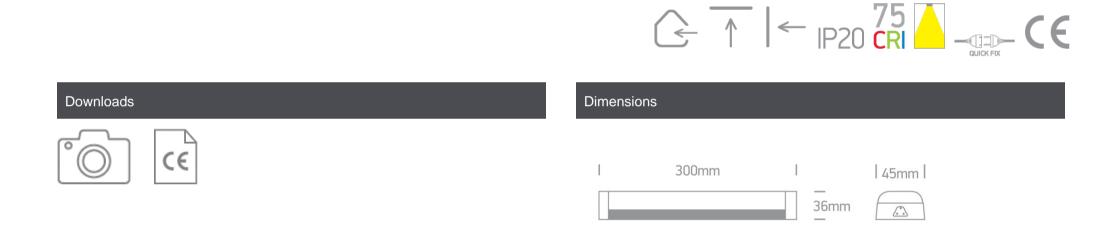

| Diffuser Material | PC          |
|-------------------|-------------|
| Shape             | Rectangular |
| Length            | 300mm       |
| Width             | 45mm        |
| Height            | 36mm        |
| Surface Ceiling   | Yes         |
| Surface Wall      | Yes         |
| Indoor            | Yes         |

#### **Electrical Characteristics**

| Gear             | Built In     |
|------------------|--------------|
| Fitting + Driver |              |
| Input Voltage    | 100-240V     |
| 50 Hz            | Yes          |
| 60 Hz            | Yes          |
| Safety Class     |              |
| Power(Watts)     | 7W           |
| IP Rating        | IP20         |
| Light Source     | LED built in |
| Dimmable         | No           |
| F Mark           | F            |

#### Illumination Data

| Colour Temperature   | 6000K     |
|----------------------|-----------|
| Lumen Output         | 530lm     |
| Light Efficiency     | 75,71lm/W |
| CRI                  | 75        |
| Illumination Diagram |           |