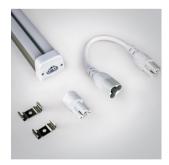

#### 09 LED Strips & Profiles>The 230V Solid Double LED Strip

7W 230V Double Solid LED Strip, IP20.

Complete with non-dimmable LED driver.

Supplied with 6cm corner cable, 50 cm power cable 1pc connector & 3 fixing clips.