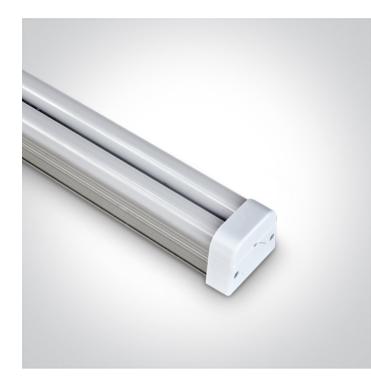

#### 09 LED Strips & Profiles>The 230V Solid Double LED Strip

7W 230V Double Solid LED Strip, IP20.

Complete with non-dimmable LED driver.

Supplied with 6cm corner cable, 50 cm power cable 1pc connector & 3 fixing clips.

#### Gallery

| Product Type | Gear                            |
|--------------|---------------------------------|
| Item Group   | 09 LED Strips & Profiles        |
| Family       | The 230V Solid Double LED Strip |
| Order Code   | 38207L/D                        |
| Material     | Aluminium                       |

| Diffuser Material | PC          |
|-------------------|-------------|
| Shape             | Rectangular |
| Length            | 300mm       |
| Width             | 45mm        |
| Height            | 36mm        |
| Surface Ceiling   | Yes         |
| Surface Wall      | Yes         |
| Indoor            | Yes         |