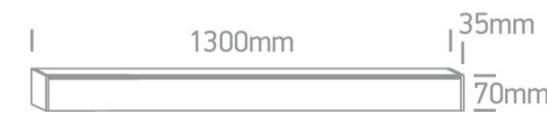

Downloads

Dimensions

| Physical Specification     |                     |
|----------------------------|---------------------|
| Item Group                 | 12 Office & Kitchen |
| Family                     | LED Linear Profiles |
| Order Code                 | 38150B/B/W          |
| Colour                     | Black               |
| Material                   | Aluminium           |
| Shape                      | Rectangular         |
| Length                     | 1300mm              |
| Width                      | 70mm                |
| Height                     | 35mm                |
| Surface Ceiling            | Yes                 |
| Suspended Ceiling          | Yes                 |
| Indoor                     | Yes                 |
| Adjustable                 | No                  |
|                            |                     |
| Electrical Characteristics |                     |
|                            |                     |
| Gear                       | Built In            |
| Fitting + Driver           |                     |
|                            |                     |
| Input Voltage              | 220-240V            |