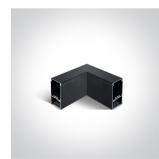

# 38150B/B/W

40W UGR17 Linear system with with 48 LED spots for surface or suspended installation, ideal for offices.

Complete with 1000mA driver

Complies with standard EN60598-1 and any other specific standards.

| Physical Specification     |                     |
|----------------------------|---------------------|
| Item Group                 | 12 Office & Kitchen |
| Family                     | LED Linear Profiles |
| Order Code                 | 38150B/B/W          |
| Colour                     | Black               |
| Material                   | Aluminium           |
| Shape                      | Rectangular         |
| Length                     | 1300mm              |
| Width                      | 70mm                |
| Height                     | 35mm                |
| Surface Ceiling            | Yes                 |
| Suspended Ceiling          | Yes                 |
| Indoor                     | Yes                 |
| Adjustable                 | No                  |
|                            |                     |
| Electrical Characteristics |                     |
|                            |                     |
| Gear                       | Built In            |
| Fitting + Driver           |                     |
|                            |                     |
| Input Voltage              | 220-240V            |