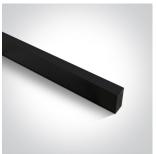

# 38150B/B/W

40W UGR17 Linear system with with 48 LED spots for surface or suspended installation, ideal for offices.

Complete with 1000mA driver

Complies with standard EN60598-1 and any other specific standards.

| Physical Specification     |                     |
|----------------------------|---------------------|
| Item Group                 | 12 Office & Kitchen |
| Family                     | LED Linear Profiles |
| Order Code                 | 38150B/B/W          |
| Colour                     | Black               |
| Material                   | Aluminium           |
| Shape                      | Rectangular         |
| Length                     | 1300mm              |
| Width                      | 70mm                |
| Height                     | 35mm                |
| Surface Ceiling            | Yes                 |
| Suspended Ceiling          | Yes                 |
| Indoor                     | Yes                 |
| Adjustable                 | No                  |
|                            |                     |
| Electrical Characteristics |                     |
|                            |                     |
| Gear                       | Built In            |
| Fitting + Driver           |                     |
|                            |                     |
| Input Voltage              | 220-240V            |