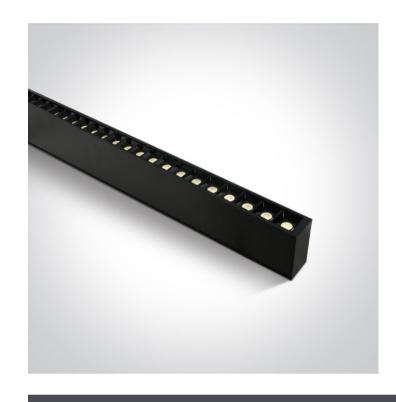

# 38150B/B/W

40W UGR17 Linear system with with 48 LED spots for surface or suspended installation, ideal for offices.

Complete with 1000mA driver

Complies with standard EN60598-1 and any other specific standards.

#### Gallery

| Physical Specification     |                     |
|----------------------------|---------------------|
| Item Group                 | 12 Office & Kitchen |
| Family                     | LED Linear Profiles |
| Order Code                 | 38150B/B/W          |
| Colour                     | Black               |
| Material                   | Aluminium           |
| Shape                      | Rectangular         |
| Length                     | 1300mm              |
| Width                      | 70mm                |
| Height                     | 35mm                |
| Surface Ceiling            | Yes                 |
| Suspended Ceiling          | Yes                 |
| Indoor                     | Yes                 |
| Adjustable                 | No                  |
|                            |                     |
| Electrical Characteristics |                     |
|                            |                     |
| Gear                       | Built In            |
| Fitting + Driver           |                     |
|                            |                     |
| Input Voltage              | 220-240V            |