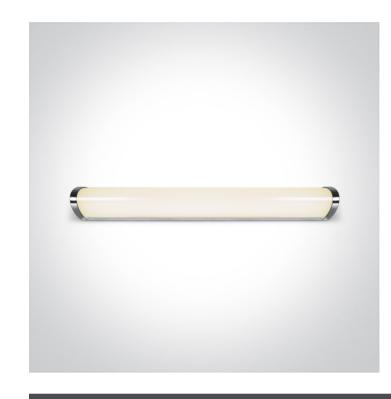

# 38116P/W

16W LED fitting ideal for installation above the bathroom mirror, IP44.

Supplied with non-dimmable LED driver.

Complies with standard EN60598-1 and any other specific standards.

Downloads

Dimensions

### **Physical Specification** Item Group 16 Bathroom & Mirror Family The Mirror LED Range Order Code 38116P/W Colour Chrome Material Aluminium **Diffuser Material** PC Shape Rectangular Length 600mm Width 75mm Height 65mm Surface Wall Yes Yes Indoor