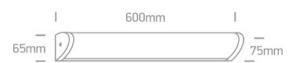

### **Physical Specification** Item Group 16 Bathroom & Mirror Family The Mirror LED Range Order Code 38116P/W Colour Chrome Material Aluminium **Diffuser Material** PC Shape Rectangular Length 600mm Width 75mm Height 65mm Surface Wall Yes Yes Indoor