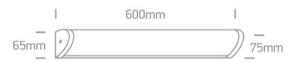

Downloads

Dimensions

### **Physical Specification** Item Group 16 Bathroom & Mirror Family The Mirror LED Range Order Code 38116P/C Colour Chrome Material Aluminium **Diffuser Material** PC Shape Rectangular Length 600mm Width 75mm Height 65mm Surface Wall Yes Yes Indoor