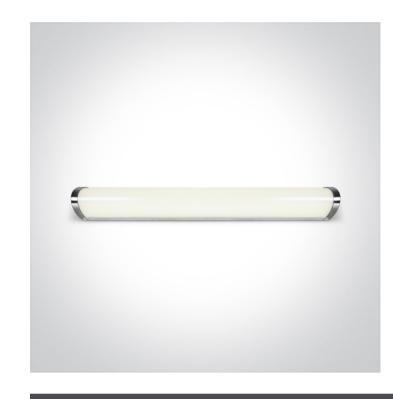

## 16 Bathroom & Mirror>The Mirror LED Range

38116P/C

16W LED fitting ideal for installation above the bathroom mirror, IP44.

Supplied with non-dimmable LED driver.

Complies with standard EN60598-1 and any other specific standards.

### **Physical Specification** Item Group 16 Bathroom & Mirror Family The Mirror LED Range Order Code 38116P/C Colour Chrome Material Aluminium **Diffuser Material** PC Shape Rectangular Length 600mm Width 75mm Height 65mm Surface Wall Yes Yes Indoor