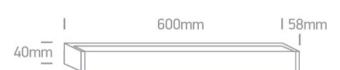

Dimensions

## Physical Specification Item Group 18 Bathroom

The Mirror LED Square Aluminium + PC
Order Code
38114M/EW

Colour

Material Aluminium

Diffuser Material PC

Shape

Length 600mm

Width 40mm

Height 58mm

Height 58mm

Surface Wall

Yes

Yes

Power Factor

**Constant Current** 

| Gear             | Built In         |
|------------------|------------------|
|                  |                  |
| Fitting + Driver |                  |
| Input Voltage    | 220-240V         |
| 50 Hz            | Yes              |
| 60 Hz            | Yes              |
| Safety Class     |                  |
| Power(Watts)     | 15W              |
| IP Rating        | IP44             |
| Light Source     | LED built in     |
| Dimmable         | No               |
| F Mark           | F                |
|                  |                  |
| Fitting          |                  |
| Input Type       | Constant Current |
| Input Current    | 130mA            |
| Voltage          | 100V             |
| Power(Watts)     | 13W              |
| IP Rating        | IP44             |
| Light Source     | LED built in     |
| LED Type         | SMD 2835         |
|                  |                  |
| Gear             |                  |
| Gear Type        | Led Driver       |
| Input Voltage    | 220-240V         |
| 50 Hz            | Yes              |
| 60 Hz            | Yes              |
| Power(Watts)     | 13-15,6W         |