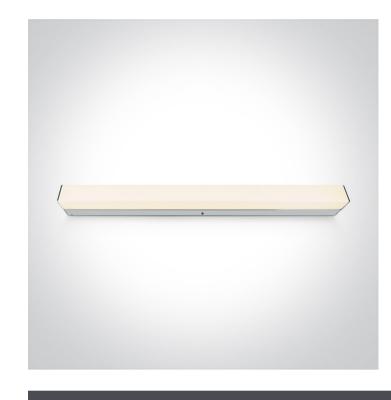

## **Product Datasheet**

18 Bathroom>The Mirror LED Square Aluminium + PC

## 38114M/EW

15W LED fitting ideal for installation above the bathroom mirror, IP44.

Supplied with non-dimmable LED driver.

Complies with standard EN60598-1 and any other specific standards.

Downloads

Indoor

## Physical Specification Item Group 18 Bathroom

The Mirror LED Square Aluminium + PC
Order Code
38114M/EW

Colour

Material Aluminium

Diffuser Material PC

Shape

Length 600mm

Width 40mm

Height 58mm

Height 58mm

Surface Wall

Yes

Yes

Power Factor

**Constant Current** 

| Gear             | Built In         |
|------------------|------------------|
|                  |                  |
| Fitting + Driver |                  |
| Input Voltage    | 220-240V         |
| 50 Hz            | Yes              |
| 60 Hz            | Yes              |
| Safety Class     |                  |
| Power(Watts)     | 15W              |
| IP Rating        | IP44             |
| Light Source     | LED built in     |
| Dimmable         | No               |
| F Mark           | F                |
|                  |                  |
| Fitting          |                  |
| Input Type       | Constant Current |
| Input Current    | 130mA            |
| Voltage          | 100V             |
| Power(Watts)     | 13W              |
| IP Rating        | IP44             |
| Light Source     | LED built in     |
| LED Type         | SMD 2835         |
|                  |                  |
| Gear             |                  |
| Gear Type        | Led Driver       |
| Input Voltage    | 220-240V         |
| 50 Hz            | Yes              |
| 60 Hz            | Yes              |
| Power(Watts)     | 13-15,6W         |