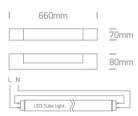

#### Dimensions

| Shape        | Rectangular |
|--------------|-------------|
| Length       | 660mm       |
| Width        | 70mm        |
| Height       | 80mm        |
| Surface Wall | Yes         |
| Indoor       | Yes         |