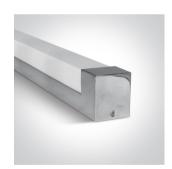

# **Product Datasheet**

16 Bathroom & Mirror>The Mirror 60cm Range For T8 LED Tubes

38114GE/C

Mirror Light for 60cm T8 LED Tubes IP44.

Complies with standard EN60598-1 and any other specific standards.

#### **Physical Specification**

| Product Type      | Gear                                   |
|-------------------|----------------------------------------|
| Item Group        | 16 Bathroom & Mirror                   |
| Family            | The Mirror 60cm Range For T8 LED Tubes |
| Order Code        | 38114GE/C                              |
| Colour            | Chrome                                 |
| Material          | Die Cast                               |
| Diffuser Material | Acrylic                                |

| Shape        | Rectangular |
|--------------|-------------|
| Length       | 660mm       |
| Width        | 70mm        |
| Height       | 80mm        |
| Surface Wall | Yes         |
| Indoor       | Yes         |