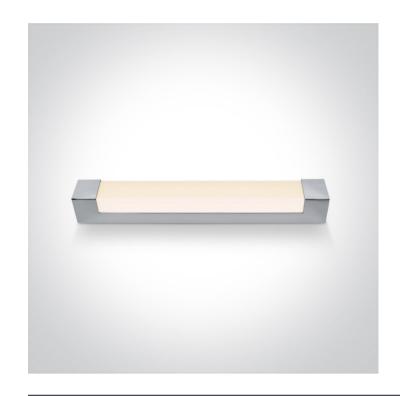

# **Product Datasheet**

16 Bathroom & Mirror>The Mirror 60cm Range For T8 LED Tubes

38114GE/C

Mirror Light for 60cm T8 LED Tubes IP44.

Complies with standard EN60598-1 and any other specific standards.

#### **Physical Specification**

| Product Type      | Gear                                   |
|-------------------|----------------------------------------|
| Item Group        | 16 Bathroom & Mirror                   |
| Family            | The Mirror 60cm Range For T8 LED Tubes |
| Order Code        | 38114GE/C                              |
| Colour            | Chrome                                 |
| Material          | Die Cast                               |
| Diffuser Material | Acrylic                                |

| Shape        | Rectangular |
|--------------|-------------|
| Length       | 660mm       |
| Width        | 70mm        |
| Height       | 80mm        |
| Surface Wall | Yes         |
| Indoor       | Yes         |