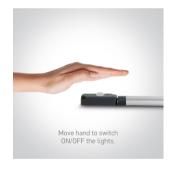

# **Product Datasheet**

www.1-light.eu

09 LED Strips & Profiles>The LED Shelf System Accessories

38102C

WAVE HAND / DOOR ON/OFF 60W 24V DC

Downloads

## Gallery