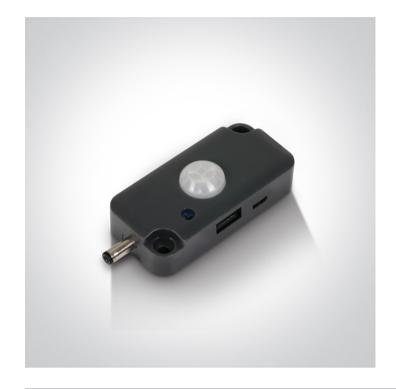

# **Product Datasheet**

www.1-light.eu

09 LED Strips & Profiles>The LED Shelf System Accessories

38102C

WAVE HAND / DOOR ON/OFF 60W 24V DC

Downloads