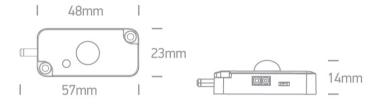

### Dimensions

#### Accessories

| Physical Specification     |                                  |
|----------------------------|----------------------------------|
|                            |                                  |
| Item Group                 | 09 LED Strips & Profiles         |
| Family                     | The LED Shelf System Accessories |
| Order Code                 | 38102C                           |
| Shape                      | Rectangular                      |
| Length                     | 57mm                             |
| Width                      | 23mm                             |
| Height                     | 14mm                             |
| Indoor                     | Yes                              |
|                            |                                  |
| Electrical Characteristics |                                  |
|                            |                                  |
| Gear                       | No                               |
|                            |                                  |
| Fitting + Driver           |                                  |
| Input Voltage              | 24V DC                           |
| Safety Class               | <u> </u>                         |
| Power(Watts)               | 60W                              |
|                            |                                  |
|                            |                                  |
|                            |                                  |
| Packing Info               |                                  |
| Packing Info Pcs/Carton    | 100                              |
|                            | 100<br>5291889038870             |