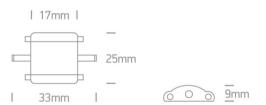

## Accessories

38103/W 38105/W

Physical Specification

| Item Group | 09 LED Strips & Profiles         |
|------------|----------------------------------|
| Family     | The LED Shelf System Accessories |
| Order Code | 38101A                           |
| Shape      | Rectangular                      |
| Length     | 33mm                             |
| Width      | 25mm                             |
|            |                                  |

| Height | 9mm |
|--------|-----|
| Indoor | Yes |
|        |     |

| Packing Info |               |
|--------------|---------------|
| Pcs/Carton   | 100           |
| Barcode      | 5291889038818 |
| HS Code      | 8536901000    |