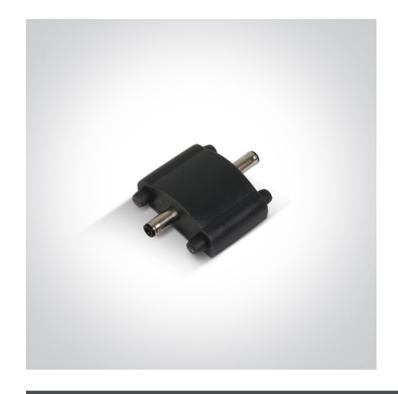

## **Product Datasheet**

www.1-light.eu

09 LED Strips & Profiles>The LED Shelf System Accessories

38101A

CONNECTOR FOR 38103/38105/38110

€ IP20 **(**€

Downloads

Dimensions

## Accessories

38103/W 38105/W

Physical Specification

| Item Group | 09 LED Strips & Profiles         |
|------------|----------------------------------|
| Family     | The LED Shelf System Accessories |
| Order Code | 38101A                           |
| Shape      | Rectangular                      |
| Length     | 33mm                             |
| Width      | 25mm                             |
|            |                                  |